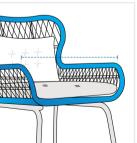

## 4. Front Height:

Front Height of the Chair

3. Width:

Width of the Chair

We encourage you to upload the image of the article you need the cover for - this helps our team ensure covers are designed keeping your requirements in mind.