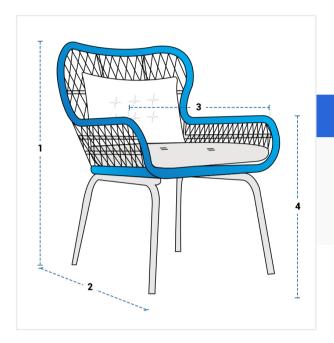

## **Measurement (Inches)**

1. Back Height

2. Depth

3. Width

4. Front Height

#### 1. Back Height:

Back Height of the Chair

## 2. Depth:

Depth of the Chair

## 4. Front Height:

Front Height of the Chair

3. Width:

Width of the Chair

We encourage you to upload the image of the article you need the cover for - this helps our team ensure covers are designed keeping your requirements in mind.