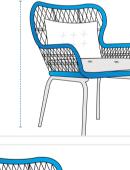

# **How to Measure Chair Cover Design-13**

## **Measurement Instruction**

- Give exact measurement from edge to edge.
- ✓ We add 1" to 2" leeway on the given width/depth for easy pull-in and pull-out.
- ✓ The height dimensions will remain same as provided by you.



## **Measurement (Inches)**

1. Back Height

2. Depth

3. Width

4. Front Height

#### 1. Back Height:

Back Height of the Chair









## 2. Depth:

Depth of the Chair

## 4. Front Height:

Front Height of the Chair

3. Width:

Width of the Chair

We encourage you to upload the image of the article you need the cover for - this helps our team ensure covers are designed keeping your requirements in mind.