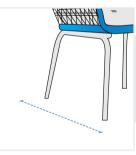

# **How to Measure Chair Cover Design-13**

## **Measurement Instruction**

- Give exact measurement from edge to edge.
- ✓ We add 1" to 2" leeway on the given width/depth for easy pull-in and pull-out.
- ✓ The height dimensions will remain same as provided by you.



## **Measurement (Inches)**

1. Back Height

2. Depth

3. Width

4. Front Height

#### 1. Back Height:

Back Height of the Chair









## 2. Depth:

Depth of the Chair

## 4. Front Height:

Front Height of the Chair

3. Width:

Width of the Chair

We encourage you to upload the image of the article you need the cover for - this helps our team ensure covers are designed keeping your requirements in mind.