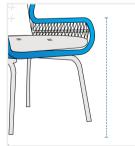

## **Measurement (Inches)**

1. Back Height

2. Depth

3. Width

4. Front Height

#### 1. Back Height:

Back Height of the Chair

## 2. Depth:

Depth of the Chair

## 4. Front Height:

Front Height of the Chair

3. Width:

Width of the Chair

We encourage you to upload the image of the article you need the cover for - this helps our team ensure covers are designed keeping your requirements in mind.