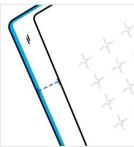

# **How to Measure Chair Cushion Cover Set**

## **Measurement Instruction**

- Give exact measurement from edge to edge.
- ✓ The height dimensions will remain same as provided by you.
- $\checkmark$  We add 0" to -1" size variance on the given width/depth for perfect fit.



# **Measurement (Inches)**

- 1. Back Height
- 2. Front Width
- 3. Seat Depth
- 4. Thickness
- 5. Back Width

# 1. Back Height:

Back Height of the Chair Cushion





#### 2. Front Width:

Front Width of the Chair Cushion

#### 3. Seat Depth:

Seat Depth of the Chair Cushion





## 4. Thickness:

Thickness of the Chair Cushion

## 5. Back Width:

Back Width of the Chair Cushion



We encourage you to upload the image of the article you need the cover for - this helps our team ensure covers are designed keeping your requirements in mind.