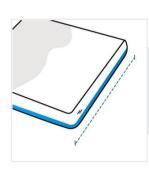

# **How to Measure Chair Cushion Cover Set**

## **Measurement Instruction**

- Give exact measurement from edge to edge.
- ✓ The height dimensions will remain same as provided by you.
- $\checkmark$  We add 0" to -1" size variance on the given width/depth for perfect fit.



# **Measurement (Inches)**

- 1. Back Height
- 2. Front Width
- 3. Seat Depth
- 4. Thickness
- 5. Back Width

# 1. Back Height:

Back Height of the Chair Cushion





#### 2. Front Width:

Front Width of the Chair Cushion

#### 3. Seat Depth:

Seat Depth of the Chair Cushion





## 4. Thickness:

Thickness of the Chair Cushion

## 5. Back Width:

Back Width of the Chair Cushion



We encourage you to upload the image of the article you need the cover for - this helps our team ensure covers are designed keeping your requirements in mind.