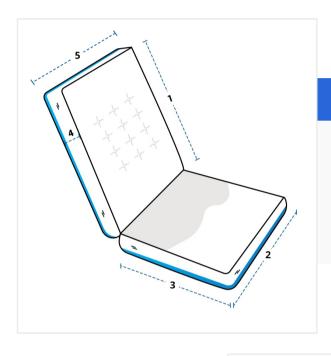

# **Measurement (Inches)**

- 1. Back Height
- 2. Front Width
- 3. Seat Depth
- 4. Thickness
- 5. Back Width

# 1. Back Height:

Back Height of the Chair Cushion

#### 2. Front Width:

Front Width of the Chair Cushion

#### 3. Seat Depth:

Seat Depth of the Chair Cushion

## 4. Thickness:

Thickness of the Chair Cushion

## 5. Back Width:

Back Width of the Chair Cushion

We encourage you to upload the image of the article you need the cover for - this helps our team ensure covers are designed keeping your requirements in mind.