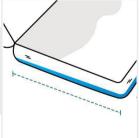

#### 2. Front Width:

Front Width of the Chair Cushion

#### 3. Seat Depth:

Seat Depth of the Chair Cushion

## 5. Back Width:

Back Width of the Chair Cushion

We encourage you to upload the image of the article you need the cover for - this helps our team ensure covers are designed keeping your requirements in mind.