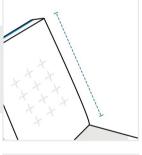

# **How to Measure Chair Cushion Cover Set**

## **Measurement Instruction**

- Give exact measurement from edge to edge.
- ✓ The height dimensions will remain same as provided by you.
- $\checkmark$  We add 0" to -1" size variance on the given width/depth for perfect fit.



# **Measurement (Inches)**

- 1. Back Height
- 2. Front Width
- 3. Seat Depth
- 4. Thickness
- 5. Back Width

# 1. Back Height:

Back Height of the Chair Cushion





#### 2. Front Width:

Front Width of the Chair Cushion

#### 3. Seat Depth:

Seat Depth of the Chair Cushion





## 4. Thickness:

Thickness of the Chair Cushion

## 5. Back Width:

Back Width of the Chair Cushion



We encourage you to upload the image of the article you need the cover for - this helps our team ensure covers are designed keeping your requirements in mind.