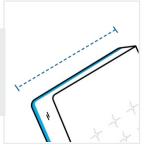

# **How to Measure Chair Cushion Cover Set**

## **Measurement Instruction**

- Give exact measurement from edge to edge.
- ✓ The height dimensions will remain same as provided by you.
- $\checkmark$  We add 0" to -1" size variance on the given width/depth for perfect fit.



# **Measurement (Inches)**

- 1. Back Height
- 2. Front Width
- 3. Seat Depth
- 4. Thickness
- 5. Back Width

# 1. Back Height:

Back Height of the Chair Cushion





#### 2. Front Width:

Front Width of the Chair Cushion

#### 3. Seat Depth:

Seat Depth of the Chair Cushion





## 4. Thickness:

Thickness of the Chair Cushion

## 5. Back Width:

Back Width of the Chair Cushion



We encourage you to upload the image of the article you need the cover for - this helps our team ensure covers are designed keeping your requirements in mind.