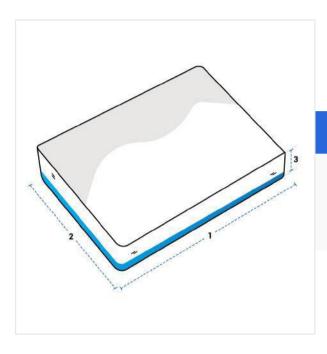

### **Measurement (Inches)**

- 1. Length

- 2. Width

3. Thickness

## 1. Length:

Length of the Chair Seat Cushion

2. Width: Width of the Chair Seat Cushion

#### 3. Thickness:

Thickness of the Chair Seat Cushion

We encourage you to upload the image of the article you need the cover for - this helps our team ensure covers are designed keeping your requirements in mind.