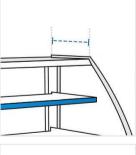

# **How to Measure Custom Concession Display Cover - Design 1**

### **Measurement Instruction**

- Give exact measurement from edge to edge.
- ✓ We add 1" to 2" leeway on the given width/depth for easy pull-in and pull-out.
- The height dimensions will remain same as provided by you.



## **Measurement (Inches)**

- 1. Back Height
- 2. Width

- 3. Upper Depth
- 4. Bottom Depth

- 5. Slant Height
- 6. Front Height

#### 1. Back Height:

Back Height of the **Custom Concession Display** 





#### 2. Width:

Width of the **Custom Concession Display** 

#### 3. Upper Depth:

Upper Depth of the Custom Concession Display





# 4. Bottom Depth:

Bottom Depth of the Custom Concession Display

#### 5. Slant Height:

Slant Height of the **Custom Concession Display** 





#### 6. Front Height:

Front Height of the **Custom Concession Display** 

We encourage you to upload the image of the article you need the cover for - this helps our team ensure covers are designed keeping your requirements in mind.