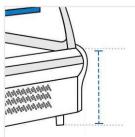

#### 1. Back Height:

Back Height of the **Custom Concession Display** 

#### 5. Slant Height:

Slant Height of the **Custom Concession Display** 

#### 6. Front Height:

Front Height of the **Custom Concession Display** 

We encourage you to upload the image of the article you need the cover for - this helps our team ensure covers are designed keeping your requirements in mind.