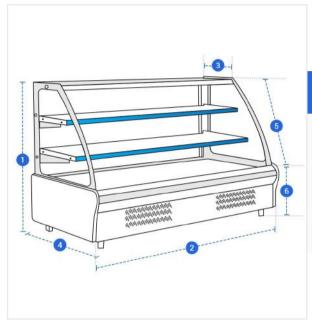

## **Measurement (Inches)**

- 1. Back Height
- 2. Width

- 3. Upper Depth
- 4. Bottom Depth

- 5. Slant Height
- 6. Front Height

#### 1. Back Height:

Back Height of the **Custom Concession Display** 

#### 2. Width:

Width of the **Custom Concession Display** 

#### 3. Upper Depth:

Upper Depth of the Custom Concession Display

# 4. Bottom Depth:

Bottom Depth of the Custom Concession Display

#### 5. Slant Height:

Slant Height of the **Custom Concession Display** 

#### 6. Front Height:

Front Height of the **Custom Concession Display** 

We encourage you to upload the image of the article you need the cover for - this helps our team ensure covers are designed keeping your requirements in mind.