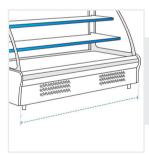

# 4. Bottom Depth:

Bottom Depth of the Custom Concession Display

#### 2. Width:

Width of the **Custom Concession Display** 