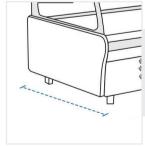

#### 2. Width:

Width of the **Custom Concession Display** 

# 4. Bottom Depth:

Bottom Depth of the Custom Concession Display