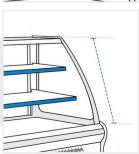

#### 3. Upper Depth:

Upper Depth of the Custom Concession Display

# 4. Bottom Depth:

Bottom Depth of the Custom Concession Display