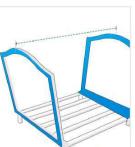

# 4. Depth:

Depth of the Custom Firewood Rack

**3. Top Width:**Top Width of the Custom
Firewood Rack

We encourage you to upload the image of the article you need the cover for - this helps our team ensure covers are designed keeping your requirements in mind.