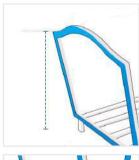

# **How to Measure Custom Firewood Rack Cover - Design 4**

# **Measurement Instruction**

- ✓ Give exact measurement from edge to edge.
- ✓ "We add upto 2" leeway on the given width/depth for easy pull-in and pull-out."
- ✓ The height dimensions will remain same as provided by you.



# **Measurement (Inches)**

1. Height

2. Height till Edge

3. Top Width

4. Depth

### 1. Height:

Height of the Custom Firewood Rack









## 2. Height till Edge:

Height till Edge of the Custom Firewood Rack

# 4. Depth:

Depth of the Custom Firewood Rack

**3. Top Width:**Top Width of the Custom
Firewood Rack

We encourage you to upload the image of the article you need the cover for - this helps our team ensure covers are designed keeping your requirements in mind.