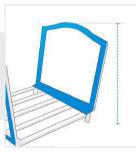

# **How to Measure Custom Firewood Rack Cover - Design 4**

# **Measurement Instruction**

- ✓ Give exact measurement from edge to edge.
- ✓ "We add upto 2" leeway on the given width/depth for easy pull-in and pull-out."
- ✓ The height dimensions will remain same as provided by you.



# **Measurement (Inches)**

1. Height

2. Height till Edge

3. Top Width

4. Depth

### 1. Height:

Height of the Custom Firewood Rack









## 2. Height till Edge:

Height till Edge of the Custom Firewood Rack

# 4. Depth:

Depth of the Custom Firewood Rack

**3. Top Width:**Top Width of the Custom
Firewood Rack

We encourage you to upload the image of the article you need the cover for - this helps our team ensure covers are designed keeping your requirements in mind.