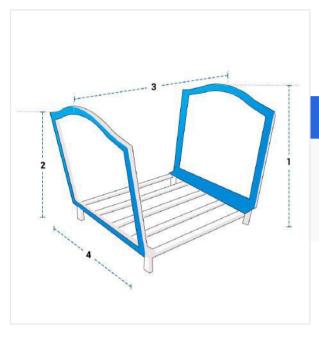

# **Measurement (Inches)**

1. Height

2. Height till Edge

3. Top Width

4. Depth

### 1. Height:

Height of the Custom Firewood Rack

## 2. Height till Edge:

Height till Edge of the Custom Firewood Rack

# 4. Depth:

Depth of the Custom Firewood Rack

**3. Top Width:**Top Width of the Custom
Firewood Rack

We encourage you to upload the image of the article you need the cover for - this helps our team ensure covers are designed keeping your requirements in mind.