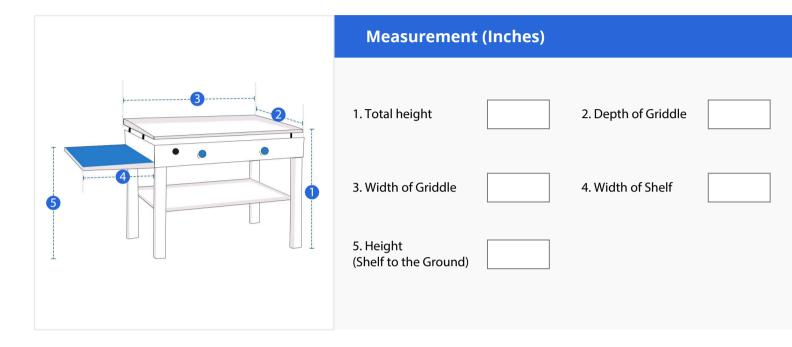

### **How to Measure Custom Griddle Covers - Design 1**

### **Measurement Instruction**

- ✓ Give exact measurement from edge to edge.
- ✓ The height dimensions will remain same as provided by you.
- ✓ We add 1" to 2" leeway on the given width/depth for easy pull-in and pull-out.
- ✓ All measurements will be done in inches.