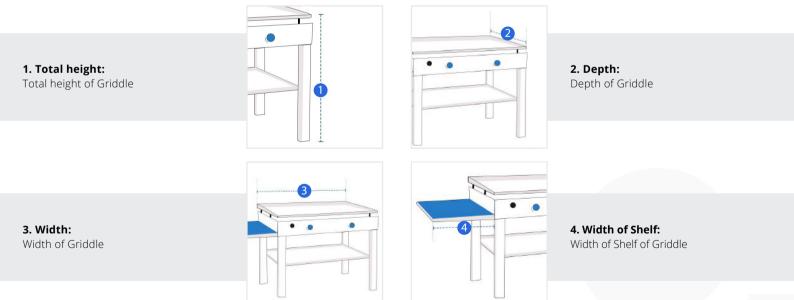

# **How to Measure Custom Griddle Covers - Design 1**

### **Measurement Instruction**

- ✓ Give exact measurement from edge to edge.
- ✓ We add 1" to 2" leeway on the given width/depth for easy pull-in and pull-out.
- ✓ The height dimensions will remain same as provided by you.
- ✓ All measurements will be done in inches.