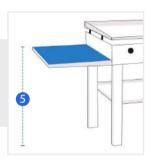

# **5. Height (Shelf to the Ground)** Height (Shelf to Shelf) of the Griddle

We encourage you to upload the image of the article you need the cover for - this helps our team ensure covers are designed keeping your requirements in mind.