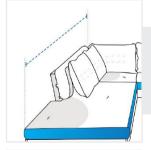

## **How to Measure L Shape Sofa Cover**

### **Measurement (Inches)**

1. Total Length

2. Length of Front - Left

3. Length upto Back Rest - Left

4. Length of Back - Left

5. Depth of Back Rest Incl Cushion 6. Length of Back - Right

7. Front Height

8. Total Height