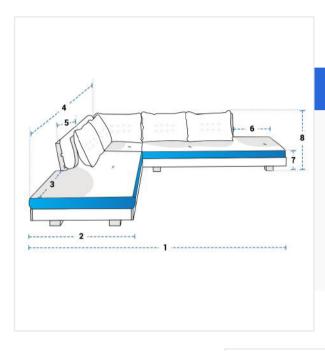

### **Measurement (Inches)**

1. Total Length

2. Length of Front - Left

3. Length upto Back Rest - Left

4. Length of Back - Left

5. Depth of Back Rest Incl Cushion 6. Length of Back - Right

7. Front Height

8. Total Height

#### 1. Total Length:

Total Lengtht of the L Shape Sofa Cover

2. Length of Front - Left: Length of Front - Left of the L Shape Sofa Cover

# **3. Length upto Back Rest - Left:** Length upto Back Rest - Left of the

Length upto Back Rest - Left of the L Shape Sofa Cover

**4. Length of Back - Left:** Length of Back - Left of the L Shape Sofa Cover

**6. Length of Back - Right:** Length of Back - Right of the L Shape Sofa Cover

7. Front Height:

Front Height of the L Shape Sofa Cover

8. Total Height:

Total Height of the L Shape Sofa Cover