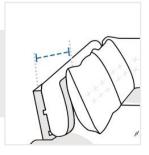

### **Measurement (Inches)**

1. Total Length

2. Length of Front - Left

3. Length upto Back Rest - Left

4. Length of Back - Left

5. Depth of Back Rest Incl Cushion 6. Length of Back - Right

7. Front Height

8. Total Height