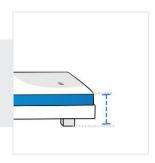

**6. Length of Back - Right:** Length of Back - Right of the L Shape Sofa Cover

7. Front Height:

Front Height of the L Shape Sofa Cover

8. Total Height:

Total Height of the L Shape Sofa Cover