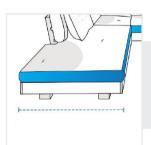

**6. Length of Back - Right:** Length of Back - Right of the L Shape Sofa Cover

7. Front Height:

Front Height of the L Shape Sofa Cover

8. Total Height:

Total Height of the L Shape Sofa Cover