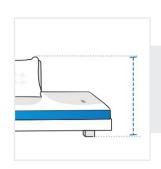

**6. Length of Back - Right:** Length of Back - Right of the L Shape Sofa Cover

7. Front Height:

Front Height of the L Shape Sofa Cover

8. Total Height:

Total Height of the L Shape Sofa Cover