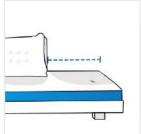

### **Measurement (Inches)**

1. Total Length

2. Length of Front - Left

3. Length upto Back Rest - Left

4. Length of Back - Left

5. Depth of Back Rest Incl Cushion 6. Length of Back - Right

7. Front Height

8. Total Height