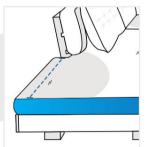

# **3. Length upto Back Rest - Left:** Length upto Back Rest - Left of the

Length upto Back Rest - Left of the L Shape Sofa Cover

**4. Length of Back - Left:** Length of Back - Left of the L Shape Sofa Cover