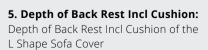

### **Measurement (Inches)**

1. Total Length

2. Length of Front - Left

3. Length upto Back Rest - Left

4. Length of Back - Left

5. Depth of Back Rest Incl Cushion 6. Length of Back - Right

7. Front Height

8. Total Height