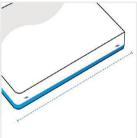

#### 1. Length:

Length of the Ottoman Cushion - Rectangle Square

#### 2. Width: Width of the Ottoman Cushion - Rectangle Square