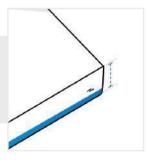

#### 3. Thickness:

Thickness of the Ottoman Cushion - Rectangle Square

We encourage you to upload the image of the article you need the cover for - this helps our team ensure covers are designed keeping your requirements in mind.