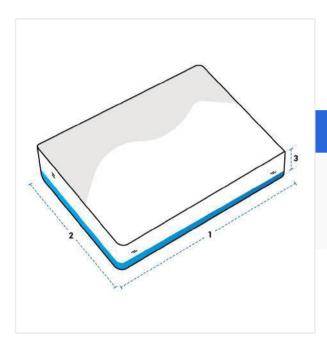

## **Measurement (Inches)**

1. Length

2. Width

3. Thickness

#### 1. Length:

Length of the Ottoman Cushion - Rectangle Square

#### 2. Width: Width of the Ottoman Cushion - Rectangle Square

#### 3. Thickness:

Thickness of the Ottoman Cushion - Rectangle Square

We encourage you to upload the image of the article you need the cover for - this helps our team ensure covers are designed keeping your requirements in mind.