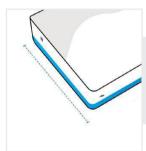

# **How to Measure Ottoman Cushion Cover - Rectangle Square**

### **Measurement Instruction**

- Give exact measurement from edge to edge.
- $\checkmark$  We add 0" to -1" size variance on the given width/depth for perfect fit.
- ✓ The height dimensions will remain same as provided by you.



## **Measurement (Inches)**

1. Length

2. Width

3. Thickness

#### 1. Length:

Length of the Ottoman Cushion - Rectangle Square





#### 2. Width: Width of the Ottoman Cushion - Rectangle Square

#### 3. Thickness:

Thickness of the Ottoman Cushion - Rectangle Square



We encourage you to upload the image of the article you need the cover for - this helps our team ensure covers are designed keeping your requirements in mind.