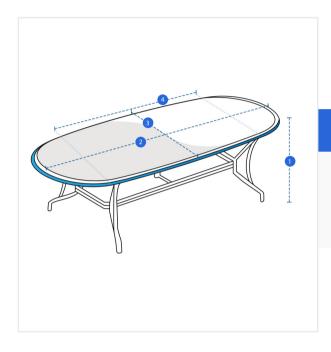

## Measurement (Inches)

1. Height

2. Width

3. Depth

4. Curvature Width

### 1. Height:

Height of the Oval Table

#### 2. Width:

Width of the Oval Table

#### 3. Depth:

Depth of the Oval Table

## 4. Curvature Width:

Curvature width of the Oval Table

We encourage you to upload the image of the article you need the cover for - this helps our team ensure covers are designed keeping your requirements in mind.