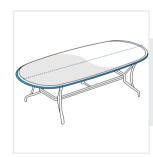

#### 2. Width:

Width of the Oval Table

#### 3. Depth:

Depth of the Oval Table