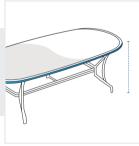

# **How to Measure Oval Table Covers - Design 2**

#### **Measurement Instruction**

- ✓ Give exact measurement from edge to edge.
- ✓ We add 1" to 2" leeway on the given width/depth for easy pull-in and pull-out.
- ✓ The height dimensions will remain same as provided by you.



## Measurement (Inches)

1. Height

2. Width

3. Depth

4. Curvature Width

### 1. Height:

Height of the Oval Table





#### 2. Width:

Width of the Oval Table

#### 3. Depth:

Depth of the Oval Table





## 4. Curvature Width:

Curvature width of the Oval Table

We encourage you to upload the image of the article you need the cover for - this helps our team ensure covers are designed keeping your requirements in mind.