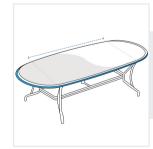

# **How to Measure Oval Table Covers - Design 2**

#### **Measurement Instruction**

- ✓ Give exact measurement from edge to edge.
- ✓ We add 1" to 2" leeway on the given width/depth for easy pull-in and pull-out.
- ✓ The height dimensions will remain same as provided by you.

## Measurement (Inches)

1. Height

2. Width

3. Depth

4. Curvature Width

### 1. Height:

Height of the Oval Table

#### 2. Width:

Width of the Oval Table

#### 3. Depth:

Depth of the Oval Table

## 4. Curvature Width:

Curvature width of the Oval Table

We encourage you to upload the image of the article you need the cover for - this helps our team ensure covers are designed keeping your requirements in mind.