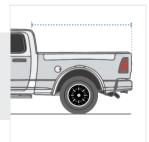

#### 3. Back Height:

Back Height of the Car

#### 4. Total Length:

Total Length of the Car

Back Length of the Car