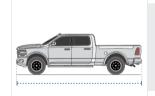

# **Measurement (Inches)**

- 1. Front Height
- Maximum Height

2. Middle

- 3. Back Height
- 4. Total Length

- 5. Back Length
- 6. Top Roof Length

- 7. Top Roof Width
- 8. Front Width

9. Back Width

#### 4. Total Length:

Total Length of the Car

Back Length of the Car