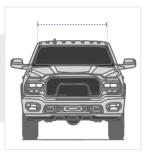

## 7. Top Roof Width:

Top Roof Width of the Car

**8. Front Width:** Front Width of the Car

#### 9. Back Width:

Back Width of the Car