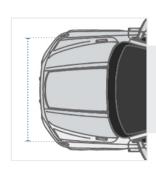

# **Measurement (Inches)**

- 1. Front Height
- Maximum Height

2. Middle

- 3. Back Height
- 4. Total Length

- 5. Back Length
- 6. Top Roof Length

- 7. Top Roof Width
- 8. Front Width

9. Back Width

## 6. Top Roof Length:

Top Roof Length of the Car

## 7. Top Roof Width:

Top Roof Width of the Car

**8. Front Width:** Front Width of the Car