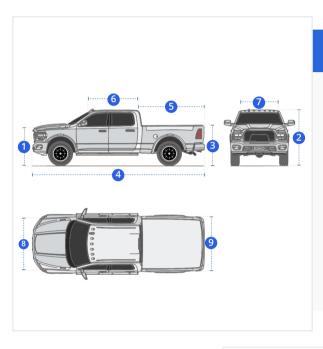

# **Measurement (Inches)**

- 1. Front Height
- Maximum Height

2. Middle

- 3. Back Height
- 4. Total Length

- 5. Back Length
- 6. Top Roof Length

- 7. Top Roof Width
- 8. Front Width

9. Back Width

# 1. Front Height:

Front Height of the Car

#### 2. Middle Maximum Height:

Middle Maximum Height of the Car

#### 3. Back Height:

Back Height of the Car

#### 4. Total Length:

Total Length of the Car

Back Length of the Car

## 6. Top Roof Length:

Top Roof Length of the Car

## 7. Top Roof Width:

Top Roof Width of the Car

**8. Front Width:** Front Width of the Car

#### 9. Back Width:

Back Width of the Car