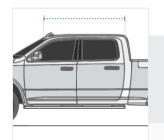

## 6. Top Roof Length:

Top Roof Length of the Car

## 7. Top Roof Width:

Top Roof Width of the Car

**8. Front Width:** Front Width of the Car