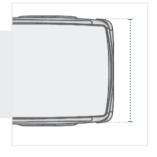

# 1. Front Height:

Front Height of the Car

#### 2. Middle Maximum Height:

Middle Maximum Height of the Car

#### 3. Back Height:

Back Height of the Car