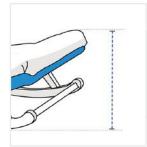

## **How to Measure Rocking Chair Covers - Design 7**

## **Measurement Instruction**

- Give exact measurement from edge to edge.
- ✓ We add 1" to 2" leeway on the given width/depth for perfect fit.
- The height dimensions will remain same as provided by you.



### **Measurement (Inches)**

- 1. Back Height

4. Front Height

2. Depth

- 3. Width
- 5. Cushion Depth

# 1. Back Height:

Back Height of the Rocking Chair





### 2. Depth:

Depth of the Rocking Chair



Width of the Rocking Chair





#### 4. Front Height:

Front Height of the Rocking Chair

### 5. Cushion Depth:

Cushion Depth of the Rocking Chair



We encourage you to upload the image of the article you need the cover for - this helps our team ensure covers are designed keeping your requirements in mind.