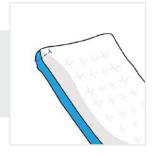

### 5. Cushion Depth:

Cushion Depth of the Rocking Chair

We encourage you to upload the image of the article you need the cover for - this helps our team ensure covers are designed keeping your requirements in mind.