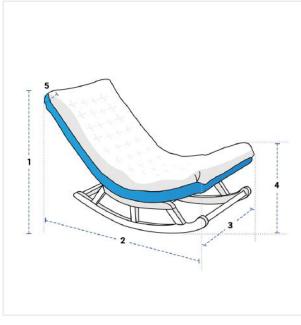

### **Measurement (Inches)**

- 1. Back Height

4. Front Height

2. Depth

- 3. Width
- 5. Cushion Depth

# 1. Back Height:

Back Height of the Rocking Chair

### 2. Depth:

Depth of the Rocking Chair

Width of the Rocking Chair

#### 4. Front Height:

Front Height of the Rocking Chair

### 5. Cushion Depth:

Cushion Depth of the Rocking Chair

We encourage you to upload the image of the article you need the cover for - this helps our team ensure covers are designed keeping your requirements in mind.