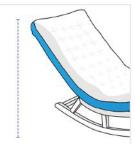

## **How to Measure Rocking Chair Covers - Design 7**

## **Measurement Instruction**

- Give exact measurement from edge to edge.
- ✓ We add 1" to 2" leeway on the given width/depth for perfect fit.
- The height dimensions will remain same as provided by you.



### **Measurement (Inches)**

- 1. Back Height

4. Front Height

2. Depth

- 3. Width
- 5. Cushion Depth

# 1. Back Height:

Back Height of the Rocking Chair





### 2. Depth:

Depth of the Rocking Chair



Width of the Rocking Chair





#### 4. Front Height:

Front Height of the Rocking Chair

### 5. Cushion Depth:

Cushion Depth of the Rocking Chair



We encourage you to upload the image of the article you need the cover for - this helps our team ensure covers are designed keeping your requirements in mind.