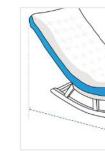

## **How to Measure Rocking Chair Covers - Design 7**

## **Measurement Instruction**

- Give exact measurement from edge to edge.
- ✓ We add 1" to 2" leeway on the given width/depth for perfect fit.
- The height dimensions will remain same as provided by you.



### **Measurement (Inches)**

- 1. Back Height

4. Front Height

2. Depth

- 3. Width
- 5. Cushion Depth

# 1. Back Height:

Back Height of the Rocking Chair





### 2. Depth:

Depth of the Rocking Chair



Width of the Rocking Chair





#### 4. Front Height:

Front Height of the Rocking Chair

### 5. Cushion Depth:

Cushion Depth of the Rocking Chair



We encourage you to upload the image of the article you need the cover for - this helps our team ensure covers are designed keeping your requirements in mind.