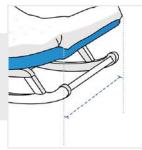

## **How to Measure Rocking Chair Covers - Design 7**

## **Measurement Instruction**

- Give exact measurement from edge to edge.
- ✓ We add 1" to 2" leeway on the given width/depth for perfect fit.
- The height dimensions will remain same as provided by you.



### **Measurement (Inches)**

- 1. Back Height

4. Front Height

2. Depth

- 3. Width
- 5. Cushion Depth

# 1. Back Height:

Back Height of the Rocking Chair





### 2. Depth:

Depth of the Rocking Chair



Width of the Rocking Chair





#### 4. Front Height:

Front Height of the Rocking Chair

### 5. Cushion Depth:

Cushion Depth of the Rocking Chair



We encourage you to upload the image of the article you need the cover for - this helps our team ensure covers are designed keeping your requirements in mind.