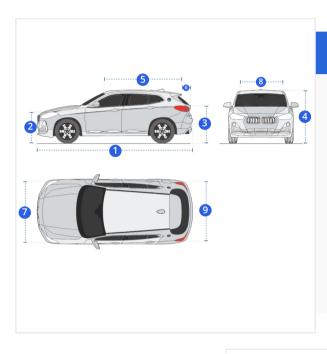

## **Measurement (Inches)**

- 1. Total Length
- 4. Middle Maximum Height

2. Front Height

- 3. Back Height
- 6. Back Length

- 5. Top Roof Length
- 8. Top Roof Width

- 7. Front Width
- 9. Rear Width

# 1. Total Length:

Total Length of the Car

### 2. Front Height:

Front Height of the Car

Back Height of the Car

### 4. Middle Maximum Height:

Middle Maximum Height of the Car

## 6. Back Length:

Back Length of the Car

## 5. Top Roof Length:

Top Roof Length of the Car

### 7. Front Width:

Front Width of the Car

## 8. Top Roof Width:

Top Roof Width of the Car

#### 9. Rear Width:

Rear Width of the Car