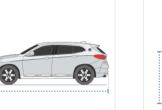

# 1. Total Length:

Total Length of the Car

### 2. Front Height:

Front Height of the Car

Back Height of the Car