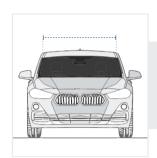

### 2. Front Height:

Front Height of the Car

Back Height of the Car

### 7. Front Width:

Front Width of the Car