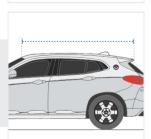

## 5. Top Roof Length:

Top Roof Length of the Car

## 8. Top Roof Width:

Top Roof Width of the Car