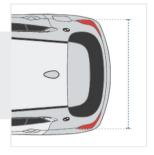

## 8. Top Roof Width:

Top Roof Width of the Car

#### 9. Rear Width:

Rear Width of the Car