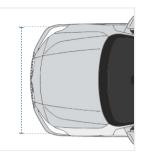

# 1. Total Length:

Total Length of the Car

## 6. Back Length:

Back Length of the Car

## 5. Top Roof Length:

Top Roof Length of the Car