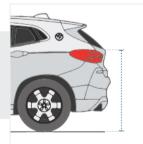

## **How to Measure SUV Car Cover**

### **Measurement Instruction**

- Give exact measurement from edge to edge.
- ✓ The height dimensions will remain same as provided by you.
- $\checkmark$  We add 1" to 2" leeway on the given width/depth for easy pull-in and pull-out.



## **Measurement (Inches)**

- 1. Total Length
- 4. Middle Maximum Height

2. Front Height

- 3. Back Height
- 6. Back Length

- 5. Top Roof Length
- 8. Top Roof Width

- 7. Front Width
- 9. Rear Width

# 1. Total Length:

Total Length of the Car



### 2. Front Height:

Front Height of the Car



Back Height of the Car



### 4. Middle Maximum Height:

Middle Maximum Height of the Car





## 6. Back Length:

Back Length of the Car

## 5. Top Roof Length:

Top Roof Length of the Car



### 7. Front Width:

Front Width of the Car





## 8. Top Roof Width:

Top Roof Width of the Car

#### 9. Rear Width:

Rear Width of the Car