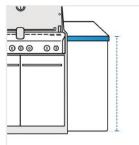

# 1. Height:

Height of the Grill Cover for Weber Summit S-460 Built-In Gas Grill