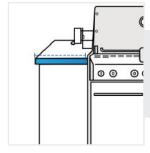

## 4. Left Shelf Width:

Left Shelf Width of the Grill Cover for Weber Summit S-460 Built-In Gas Grill