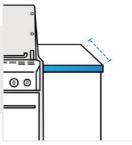

## 4. Left Shelf Width:

Left Shelf Width of the Grill Cover for Weber Summit S-460 Built-In Gas Grill

### 5. Right Shelf Width:

Right Shelf Width of the Grill Cover for Weber Summit S-460 Built-In Gas Grill