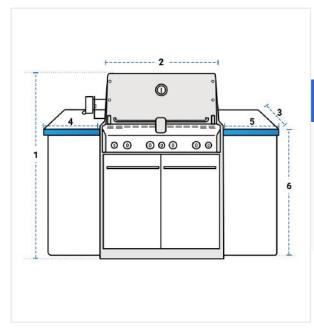

## **Measurement (Inches)**

- 1. Height
- 2. Width
- 4. Left Shelf

- 3. Depth
- Width 6. Shelf to

Ground

- 5. Right Shelf Width

# 1. Height:

Height of the Grill Cover for Weber Summit S-460 Built-In Gas Grill

#### 2. Width:

Width of the Grill Cover for Weber Summit S-460 Built-In Gas Grill

### 3. Depth:

Depth of the Grill Cover for Weber Summit S-460 Built-In Gas Grill

## 4. Left Shelf Width:

Left Shelf Width of the Grill Cover for Weber Summit S-460 Built-In Gas Grill

### 5. Right Shelf Width:

Right Shelf Width of the Grill Cover for Weber Summit S-460 Built-In Gas Grill

#### 6. Shelf to Ground:

Shelf to Ground of the Grill Cover for Weber Summit S-460 Built-In Gas Grill

We encourage you to upload the image of the article you need the cover for - this helps our team ensure covers are designed keeping your requirements in mind.