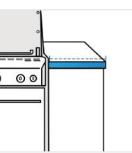

### 5. Right Shelf Width:

Right Shelf Width of the Grill Cover for Weber Summit S-460 Built-In Gas Grill