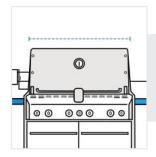

#### 2. Width:

Width of the Grill Cover for Weber Summit S-460 Built-In Gas Grill