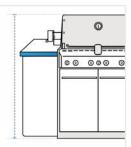

# 1. Height:

Height of the Grill Cover for Weber Summit S-460 Built-In Gas Grill

#### 6. Shelf to Ground:

Shelf to Ground of the Grill Cover for Weber Summit S-460 Built-In Gas Grill

We encourage you to upload the image of the article you need the cover for - this helps our team ensure covers are designed keeping your requirements in mind.