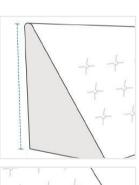

# **How to Measure Triangle Cushion Cover**

#### **Measurement Instruction**

- Give exact measurement from edge to edge.
- ✓ We add 0" to -1" size variance on the given width/depth for perfect fit.
- ✓ The height dimensions will remain same as provided by you.



# **Measurement (Inches)**

1. Height

3. Length

2. Width

## 1. Height:

Height of the Triangle Cushion







#### 2. Width:

Width of the Triangle Cushion

## 3. Length:

Length of the Triangle Cushion

We encourage you to upload the image of the article you need the cover for - this helps our team ensure covers are designed keeping your requirements in mind.