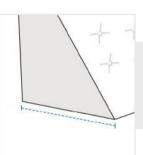

# **How to Measure Triangle Cushion Cover**

#### **Measurement Instruction**

- Give exact measurement from edge to edge.
- ✓ We add 0" to -1" size variance on the given width/depth for perfect fit.
- ✓ The height dimensions will remain same as provided by you.



# **Measurement (Inches)**

1. Height

3. Length

2. Width

## 1. Height:

Height of the Triangle Cushion







#### 2. Width:

Width of the Triangle Cushion

## 3. Length:

Length of the Triangle Cushion

We encourage you to upload the image of the article you need the cover for - this helps our team ensure covers are designed keeping your requirements in mind.