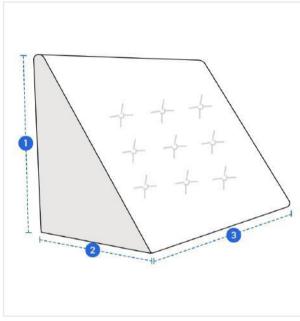

# **Measurement (Inches)**

1. Height

3. Length

2. Width

## 1. Height:

Height of the Triangle Cushion

#### 2. Width:

Width of the Triangle Cushion

## 3. Length:

Length of the Triangle Cushion

We encourage you to upload the image of the article you need the cover for - this helps our team ensure covers are designed keeping your requirements in mind.