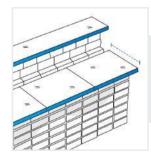

# **Measurement (Inches)**

1. Back Height

2. Width

3. Upper Depth

4. Middle Depth

5. Front Height

# 1. Back Height:

Back Height of the Outdoor Bar Island

## 2. Width:

Width of the Outdoor Bar Island

### 3. Upper Depth:

Upper Depth of the Outdoor Bar Island

### 4. Middle Depth:

Middle Depth of the Outdoor Bar Island

# 5. Front Height:

Front height of the Outdoor Bar Island