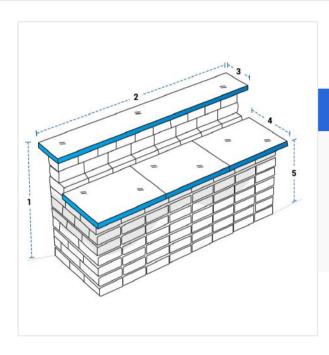

# **Measurement (Inches)**

1. Back Height

2. Width

3. Upper Depth

4. Middle Depth

5. Front Height

# 1. Back Height:

Back Height of the Outdoor Bar Island

## 2. Width:

Width of the Outdoor Bar Island

### 3. Upper Depth:

Upper Depth of the Outdoor Bar Island

### 4. Middle Depth:

Middle Depth of the Outdoor Bar Island

# 5. Front Height:

Front height of the Outdoor Bar Island