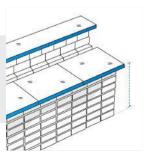

# **Measurement (Inches)**

1. Back Height

2. Width

3. Upper Depth

4. Middle Depth

5. Front Height

# 1. Back Height:

Back Height of the Outdoor Bar Island

## 2. Width:

Width of the Outdoor Bar Island

### 3. Upper Depth:

Upper Depth of the Outdoor Bar Island

### 4. Middle Depth:

Middle Depth of the Outdoor Bar Island

# 5. Front Height:

Front height of the Outdoor Bar Island