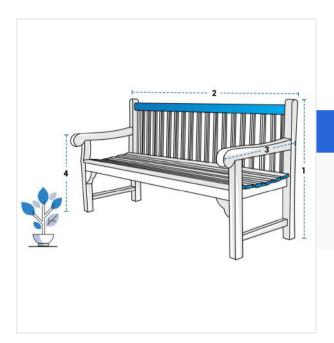

# **Measurement (Inches)**

1. Height

2. Width

3. Depth

4. Front Height

#### 1. Height:

Height of the Bench and Glider

## 2. Width:

Width of the Bench and Glider

#### 3. Depth:

Depth of the Bench and Glider

### 4. Front Height:

Front Height of the Bench and Glider

We encourage you to upload the image of the article you need the cover for - this helps our team ensure covers are designed keeping your requirements in mind.