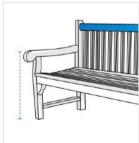

# **Measurement (Inches)**

1. Height

2. Width

3. Depth

4. Front Height

#### 1. Height:

Height of the Bench and Glider