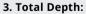

## **Measurement (Inches)**

1. Height

2. Width

3. Total Depth

4. Front Height

#### 2. Width:

Width of the Chair

Total Depth - From Front leg to back rest - (refer image)