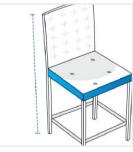

# **How to Measure Chair Cover - Design 17**

#### **Measurement Instruction**

- Give exact measurement from edge to edge.
- ✓ We add 1" to 2" leeway on the given width/depth for easy pull-in and pull-out.
- ✓ The height dimensions will remain same as provided by you.



## **Measurement (Inches)**

1. Height

2. Width

3. Total Depth

4. Front Height



#### 1. Height:

Height of the Chair





#### 2. Width:

Width of the Chair



Total Depth - From Front leg to back rest - (refer image)





### 4. Front Height:

Front Height - Ground to Arm (Or ground to seat if no arm)

We encourage you to upload the image of the article you need the cover for - this helps our team ensure covers are designed keeping your requirements in mind.