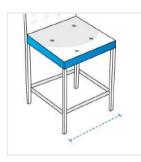

#### 2. Width:

Width of the Chair

Total Depth - From Front leg to back rest - (refer image)