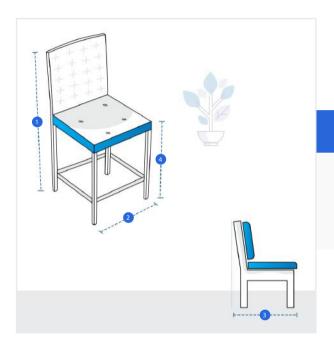

## **Measurement (Inches)**

1. Height

2. Width

3. Total Depth

4. Front Height

#### 1. Height:

Height of the Chair

#### 2. Width:

Width of the Chair

Total Depth - From Front leg to back rest - (refer image)

### 4. Front Height:

Front Height - Ground to Arm (Or ground to seat if no arm)

We encourage you to upload the image of the article you need the cover for - this helps our team ensure covers are designed keeping your requirements in mind.