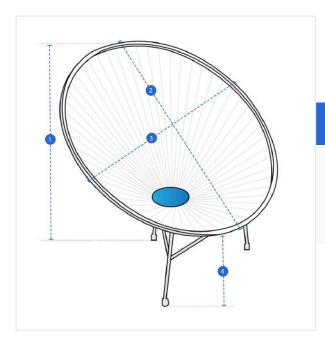

### **Measurement (Inches)**

1. Height

2. Diameter #1

3. Diameter #2

4. Front Height

## 1. Height:

Height of the Chair

### 2. Diameter #1:

Diameter #1 of the Chair

#### 3. Diameter #2:

Diameter #2 of the Chair

### 4. Front Height:

Front Height of the Chair

We encourage you to upload the image of the article you need the cover for - this helps our team ensure covers are designed keeping your requirements in mind.