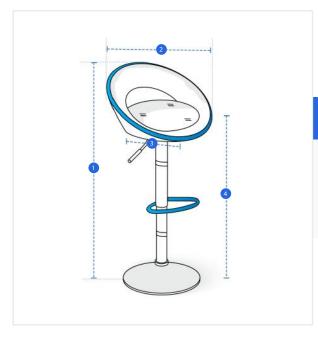

## **Measurement (Inches)**

1. Height

2. Width

tn

3. Depth

4. Front Height

1. Height:

3. Depth:

Height of the Chair

2. Width:

Width of the Chair

4. Front Height:

Front Height of the Chair

Depth of the Chair

We encourage you to upload the image of the article you need the cover for - this helps our team ensure covers are designed keeping your requirements in mind.