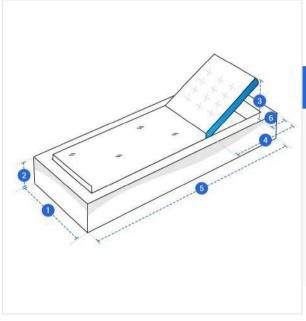

## **Measurement (Inches)**

- 1. Width
- 2. Front Height

- 3. Adjustable Headrest Height
- 4. Length from Corner to slant joint

- 5. Depth
- 6. length from Adjustable Head rest Top height to Corner

Width of the Chaise

3. Adjustable Headrest Height:

Adjustable Headrest Height of the Chaise

**4. Length from Corner to slant joint:** Length from Corner to slant joint of the Chaise

5. Depth:

Depth of the Chaise

6. length from Adjustable Headrest Top height to Corner:

length from Adjustable Headrest Top height to Corner to slant joint of the Chaise

We encourage you to upload the image of the article you need the cover for - this helps our team ensure covers are designed keeping your requirements in mind.