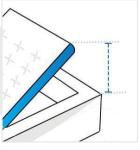

3. Adjustable Headrest Height:

Adjustable Headrest Height of the Chaise

**4. Length from Corner to slant joint:** Length from Corner to slant joint of the Chaise

5. Depth:

Depth of the Chaise

6. length from Adjustable Headrest Top height to Corner: