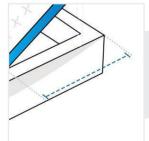

## **Measurement (Inches)**

- 1. Width
- 2. Front Height

- 3. Adjustable Headrest Height
- 4. Length from Corner to slant joint

- 5. Depth
- 6. length from Adjustable Head rest Top height to Corner

Width of the Chaise

length from Adjustable Headrest Top height to Corner to slant joint of the Chaise

We encourage you to upload the image of the article you need the cover for - this helps our team ensure covers are designed keeping your requirements in mind.