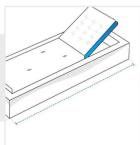

## **Measurement (Inches)**

- 1. Width
- 2. Front Height

- 3. Adjustable Headrest Height
- 4. Length from Corner to slant joint

- 5. Depth
- 6. length from Adjustable Head rest Top height to Corner

Width of the Chaise

3. Adjustable Headrest Height:

Adjustable Headrest Height of the Chaise

**4. Length from Corner to slant joint:** Length from Corner to slant joint of the Chaise

5. Depth:

Depth of the Chaise

6. length from Adjustable Headrest Top height to Corner: