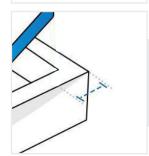

3. Adjustable Headrest Height:

Adjustable Headrest Height of the Chaise

**4. Length from Corner to slant joint:** Length from Corner to slant joint of the Chaise

5. Depth:

Depth of the Chaise

6. length from Adjustable Headrest Top height to Corner:

length from Adjustable Headrest Top height to Corner to slant joint of the Chaise

We encourage you to upload the image of the article you need the cover for - this helps our team ensure covers are designed keeping your requirements in mind.