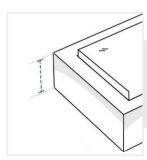

## **Measurement (Inches)**

- 1. Width
- 2. Front Height

- 3. Adjustable Headrest Height
- 4. Length from Corner to slant joint

- 5. Depth
- 6. length from Adjustable Head rest Top height to Corner

Width of the Chaise