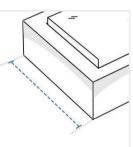

## **Measurement (Inches)**

- 1. Width
- 2. Front Height

- 3. Adjustable Headrest Height
- 4. Length from Corner to slant joint

- 5. Depth
- 6. length from Adjustable Head rest Top height to Corner

Width of the Chaise

3. Adjustable Headrest Height:

Adjustable Headrest Height of the Chaise

**4. Length from Corner to slant joint:** Length from Corner to slant joint of the Chaise

5. Depth:

Depth of the Chaise

6. length from Adjustable Headrest Top height to Corner: