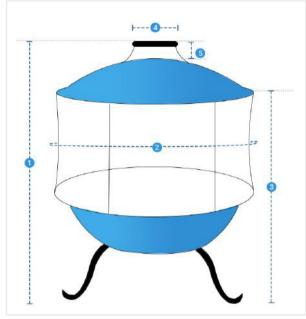

# **Measurement (Inches)**

- 1. Height
- 2. Heat Chamber Circumference

- 3. Height till Edge
- 4. Grab Handle

- 5. Grab Handle Heiaht

## 1. Height:

Height of the **Custom Chimney** 

#### 2. Heat Chamber Circumference:

Heat Chamber Circumference of the Custom Chimney

#### 3. Height till Edge:

Height till Edge of the Custom Chimney

#### 4. Grab Handle Width:

Grab Handle Width of the Custom Chimney

## 5. Grab Handle Height:

Grab Handle Height of the **Custom Chimney** 

We encourage you to upload the image of the article you need the cover for - this helps our team ensure covers are designed keeping your requirements in mind.