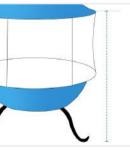

## 1. Height:

Height of the **Custom Chimney** 

#### 3. Height till Edge:

Height till Edge of the Custom Chimney