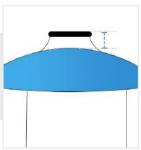

#### 4. Grab Handle Width:

Grab Handle Width of the Custom Chimney

## 5. Grab Handle Height:

Grab Handle Height of the **Custom Chimney** 

We encourage you to upload the image of the article you need the cover for - this helps our team ensure covers are designed keeping your requirements in mind.