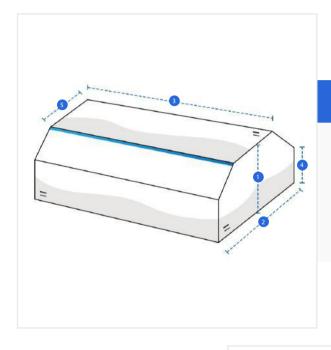

## **Measurement (Inches)**

- 1. Height
- 2. Total Depth

- 3. Width
- 4. Front Height

- 5. Depth of Top

Height of the Product

3. Width:

Width of the Product

4. Front Height: Front Height of the Product

5. Depth of Top:

Depth of the Product

We encourage you to upload the image of the article you need the cover for - this helps our team ensure covers are designed keeping your requirements in mind.