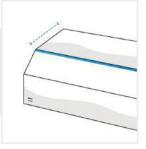

## **Measurement (Inches)**

- 1. Height
- 2. Total Depth

- 3. Width
- 4. Front Height

- 5. Depth of Top

Height of the Product

3. Width:

Width of the Product

4. Front Height: Front Height of the Product

5. Depth of Top:

Depth of the Product

We encourage you to upload the image of the article you need the cover for - this helps our team ensure covers are designed keeping your requirements in mind.