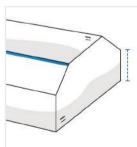

## **Measurement (Inches)**

- 1. Height
- 2. Total Depth

- 3. Width
- 4. Front Height

- 5. Depth of Top

Height of the Product

3. Width:

Width of the Product

4. Front Height: Front Height of the Product

5. Depth of Top:

Depth of the Product

We encourage you to upload the image of the article you need the cover for - this helps our team ensure covers are designed keeping your requirements in mind.