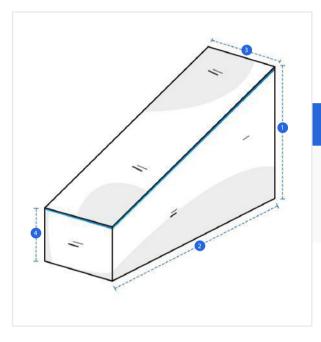

## **How to Measure Custom Covers - Design 15**

## **Measurement Instruction**

- Give exact measurement from edge to edge.
- ✓ "We add upto 2" leeway on the given width/depth for easy pull-in and pull-out."
- ✓ The height dimensions will remain same as provided by you.

## **Measurement (Inches)**

1. Height

2. Width

3. Depth

4. Front Height

## 1. Height:

Height of the Product

Width of the Product

Depth of the Product

4. Front Height:

Front Height of the Product

We encourage you to upload the image of the article you need the cover for - this helps our team ensure covers are designed keeping your requirements in mind.