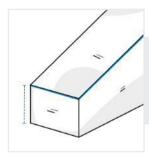

## **Measurement (Inches)**

1. Height

2. Width

3. Depth

4. Front Height

## 1. Height:

Height of the Product

Width of the Product

Depth of the Product

4. Front Height:

Front Height of the Product

We encourage you to upload the image of the article you need the cover for - this helps our team ensure covers are designed keeping your requirements in mind.