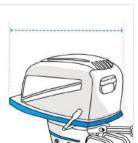

#### 2. Depth #1:

Depth #1 of the Outdoor Boat Motor

### 3. Depth #2::

Depth #2 of the Outdoor Boat Motor

We encourage you to upload the image of the article you need the cover for - this helps our team ensure covers are designed keeping your requirements in mind.