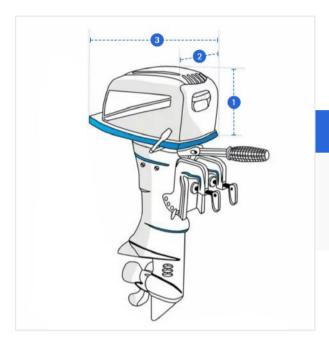

## **Measurement (Inches)**

1. Height #1

2. Depth #1

3. Depth #2

### 1. Height #1:

Height of top portion of the Outdoor Boat Motor

#### 2. Depth #1:

Depth #1 of the Outdoor Boat Motor

### 3. Depth #2::

Depth #2 of the Outdoor Boat Motor

We encourage you to upload the image of the article you need the cover for - this helps our team ensure covers are designed keeping your requirements in mind.