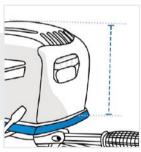

# **How to Measure Custom Outdoor Boat Motor Covers**

### **Measurement Instruction**

- Give exact measurement from edge to edge.
- ✓ We add 0.5" to 1.5" leeway on the given width/depth for easy pull-in and pull-out.
- ✓ The height dimensions will remain same as provided by you.



## **Measurement (Inches)**

1. Height #1

2. Depth #1

3. Depth #2

### 1. Height #1:

Height of top portion of the Outdoor Boat Motor





#### 2. Depth #1:

Depth #1 of the Outdoor Boat Motor

### 3. Depth #2::

Depth #2 of the Outdoor Boat Motor

We encourage you to upload the image of the article you need the cover for - this helps our team ensure covers are designed keeping your requirements in mind.