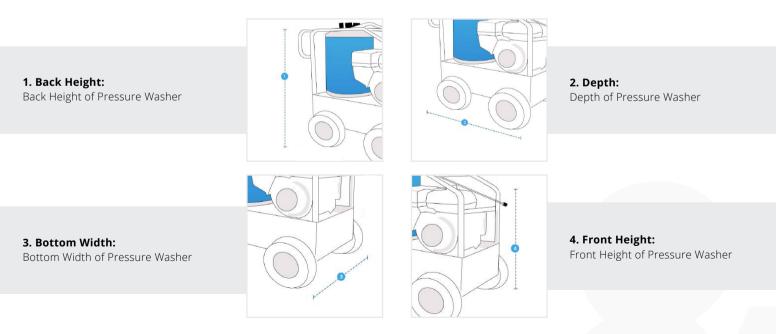

#### **Measurement Instruction**

Covers & all

- ✓ Give exact measurement from edge to edge.
- The height dimensions will remain same as provided by you.
- ✓ We add 1" to 2" leeway on the given width/depth for easy pull-in and pull-out.
- ✓ All measurements will be done in inches.