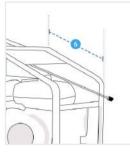

5. Top Width: Top Width of Pressure Washer

**6. Slant Distance at Top** Slant Distance at Top of Pressure Washer

**7. Straight Length till Back:** Straight Length till Back of Pressure Washer