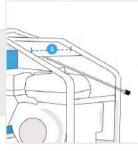

5. Top Width: Top Width of Pressure Washer

**6. Slant Distance at Top** Slant Distance at Top of Pressure Washer

**7. Straight Length till Back:** Straight Length till Back of Pressure Washer