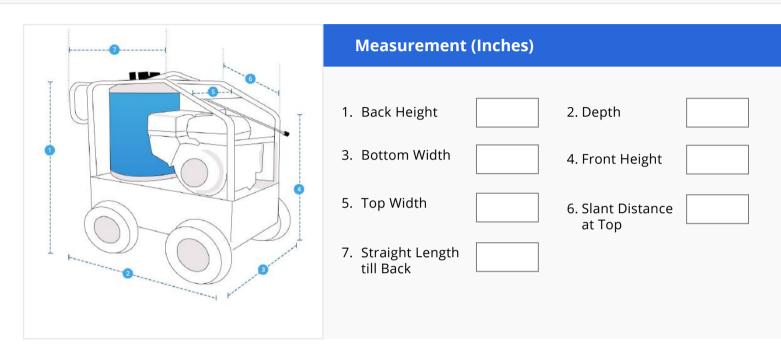

#### **Measurement Instruction**

Covers & all

- ✓ Give exact measurement from edge to edge.
- The height dimensions will remain same as provided by you.
- ✓ We add 1" to 2" leeway on the given width/depth for easy pull-in and pull-out.
- ✓ All measurements will be done in inches.