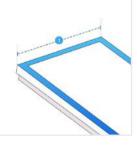

## How to Measure Custom Skylight Covers - Rectangular/Square

## **Measurement Instruction**

- ✓ Give exact measurement from edge to edge.
- ✓ The height dimensions will remain same as provided by you.
- ✓ We add 1" to 2" leeway on the given width/depth for easy pull-in and pull-out.
- ✓ All measurements will be done in inches.









**2. Width:** Width of Skylight

## **3. Height of the Metal Frame:** Height of the Metal Frame

Height of the Metal Frame (Not to the roof) of Skylight



We encourage you to upload the image of the article you need the cover for - this helps our team ensure covers are designed keeping your requirements in mind.