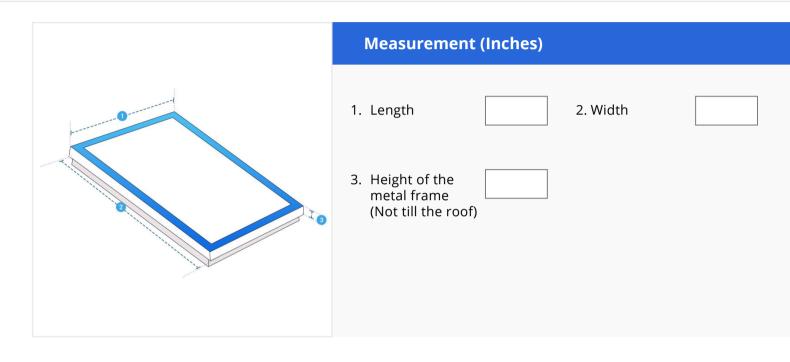

## How to Measure Custom Skylight Covers - Rectangular/Square

## **Measurement Instruction**

- ✓ Give exact measurement from edge to edge.
- ✓ The height dimensions will remain same as provided by you.
- ✓ We add 1" to 2" leeway on the given width/depth for easy pull-in and pull-out.
- ✓ All measurements will be done in inches.