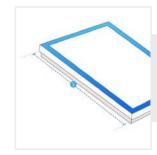

## **3. Height of the Metal Frame:** Height of the Metal Frame

Height of the Metal Frame (Not to the roof) of Skylight

We encourage you to upload the image of the article you need the cover for - this helps our team ensure covers are designed keeping your requirements in mind.