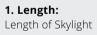

## How to Measure Custom Skylight Covers - Rectangular/Square

## **Measurement Instruction**

- ✓ Give exact measurement from edge to edge.
- ✓ The height dimensions will remain same as provided by you.
- ✓ We add 1" to 2" leeway on the given width/depth for easy pull-in and pull-out.
- ✓ All measurements will be done in inches.









**2. Width:** Width of Skylight

## **3. Height of the Metal Frame:** Height of the Metal Frame

Height of the Metal Frame (Not to the roof) of Skylight



We encourage you to upload the image of the article you need the cover for - this helps our team ensure covers are designed keeping your requirements in mind.