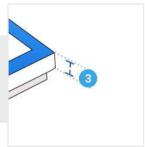

## **3. Height of the Metal Frame:** Height of the Metal Frame

Height of the Metal Frame (Not to the roof) of Skylight

We encourage you to upload the image of the article you need the cover for - this helps our team ensure covers are designed keeping your requirements in mind.