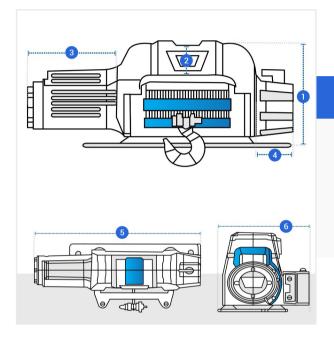

# **Measurement (Inches)**

1. Total Height

2. Height #1

4. Width #2

5. Total Width

3. Width #1

6. Total Depth

#### 1. Total Height:

Total height of the Custom Winch

Height of Custom Winch (Side #1)

Width of Custom Winch (Side #1)

#### 4. Width #2:

Width of Custom Winch (Side #2)

Total Width of the Custom Winch

### 6. Total Depth:

Total Depth of the Custom Winch

We encourage you to upload the image of the article you need the cover for - this helps our team ensure covers are designed keeping your requirements in mind.