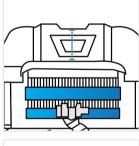

#### 1. Total Height:

Total height of the Custom Winch

Height of Custom Winch (Side #1)

Width of Custom Winch (Side #1)