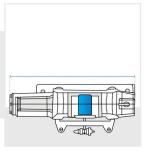

#### 1. Total Height:

Total height of the Custom Winch

Height of Custom Winch (Side #1)

Width of Custom Winch (Side #1)

#### 4. Width #2:

Width of Custom Winch (Side #2)

Total Width of the Custom Winch