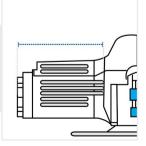

#### 4. Width #2:

Width of Custom Winch (Side #2)

Total Width of the Custom Winch