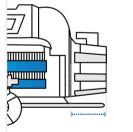

#### 1. Total Height:

Total height of the Custom Winch

Height of Custom Winch (Side #1)

Width of Custom Winch (Side #1)

#### 4. Width #2:

Width of Custom Winch (Side #2)

Total Width of the Custom Winch

### 6. Total Depth:

Total Depth of the Custom Winch

We encourage you to upload the image of the article you need the cover for - this helps our team ensure covers are designed keeping your requirements in mind.