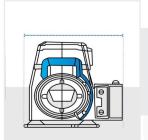

#### 1. Total Height:

Total height of the Custom Winch

Height of Custom Winch (Side #1)

Width of Custom Winch (Side #1)

### 6. Total Depth:

Total Depth of the Custom Winch

We encourage you to upload the image of the article you need the cover for - this helps our team ensure covers are designed keeping your requirements in mind.