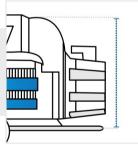

#### 1. Total Height:

Total height of the Custom Winch

Height of Custom Winch (Side #1)

Width of Custom Winch (Side #1)