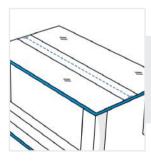

## 1. Height:

Height of the Table

Width of the table

Arrange the chairs and measure Depth

Depth of the table

Height of the chair

6. Slant Height:

Slant Height from table to chair