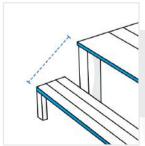

## **Measurement (Inches)**

- 1. Height
- 2. Width

- 3. Depth #1
- 4. Depth #2

- 5. Front Height
- 6. Slant Height

## 1. Height:

Height of the Table

Width of the table

Arrange the chairs and measure Depth

Depth of the table

Height of the chair

6. Slant Height:

Slant Height from table to chair