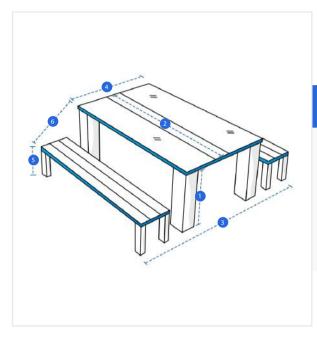

## **Measurement (Inches)**

- 1. Height
- 2. Width

- 3. Depth #1
- 4. Depth #2

- 5. Front Height
- 6. Slant Height

## 1. Height:

Height of the Table

Width of the table

Arrange the chairs and measure Depth

Depth of the table

Height of the chair

6. Slant Height:

Slant Height from table to chair