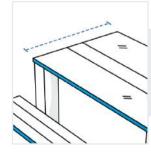

## **Measurement (Inches)**

- 1. Height
- 2. Width

- 3. Depth #1
- 4. Depth #2

- 5. Front Height
- 6. Slant Height

## 1. Height:

Height of the Table

Width of the table

Arrange the chairs and measure Depth

Depth of the table

Height of the chair

6. Slant Height:

Slant Height from table to chair