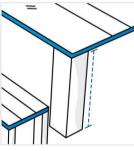

## 1. Height:

Height of the Table

Width of the table

Arrange the chairs and measure Depth

Depth of the table

Height of the chair

6. Slant Height:

Slant Height from table to chair