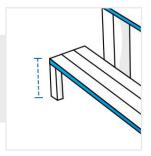

## **Measurement (Inches)**

- 1. Height
- 2. Width

- 3. Depth #1
- 4. Depth #2

- 5. Front Height
- 6. Slant Height

## 1. Height:

Height of the Table

Width of the table

Arrange the chairs and measure Depth

Depth of the table

Height of the chair

6. Slant Height:

Slant Height from table to chair