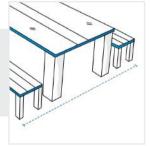

## 1. Height:

Height of the Table

Width of the table

Arrange the chairs and measure Depth

Depth of the table

Height of the chair

6. Slant Height:

Slant Height from table to chair