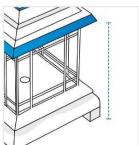

## 1. Total Height:

Total Height of the Fire Column

Bottom Width of the Fire Column