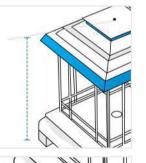

# **How to Measure Fire Column Covers - Design 10**

### **Measurement Instruction**

- Give exact measurement from edge to edge.
- ✓ The height dimensions will remain same as provided by you.
- ✓ "We add upto 2" leeway on the given width/depth for easy pull-in and pull-out."



## Measurement (Inches)

1. Total Height

2. Bottom Width

ridiii

3. Bottom Depth

4. Width #1

6. Height #1

7. Top Depth

5. Depth #1

8. Top Width

## 1. Total Height:

Total Height of the Fire Column









Bottom Width of the Fire Column

#### 3. Bottom Depth:

Bottom Depth of the Fire Column



#### 4. Width #1:

Width (Side #1) of the Fire Column

#### 5. Depth #1:

Depth (Side #1) of the Fire Column





#### 6. Height #1:

Height (Side #1) of the Fire Column



## 7. Top Depth:

Top Depth of the Fire Column





8. Top Width:

Top Width of the Fire Column