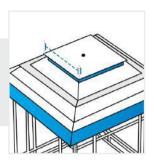

#### 4. Width #1:

Width (Side #1) of the Fire Column

#### 5. Depth #1:

Depth (Side #1) of the Fire Column