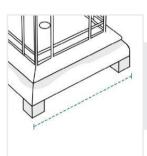

## 1. Total Height:

Total Height of the Fire Column

Bottom Width of the Fire Column