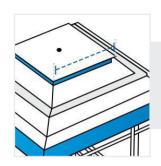

## 7. Top Depth:

Top Depth of the Fire Column

8. Top Width:

Top Width of the Fire Column