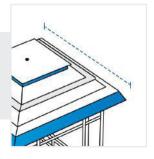

## 7. Top Depth:

Top Depth of the Fire Column

8. Top Width:

Top Width of the Fire Column