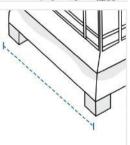

# **How to Measure Fire Column Covers - Design 10**

### **Measurement Instruction**

- Give exact measurement from edge to edge.
- ✓ The height dimensions will remain same as provided by you.
- ✓ "We add upto 2" leeway on the given width/depth for easy pull-in and pull-out."



## Measurement (Inches)

1. Total Height

2. Bottom Width

ridiii

3. Bottom Depth

4. Width #1

6. Height #1

7. Top Depth

5. Depth #1

8. Top Width

## 1. Total Height:

Total Height of the Fire Column









Bottom Width of the Fire Column

#### 3. Bottom Depth:

Bottom Depth of the Fire Column



#### 4. Width #1:

Width (Side #1) of the Fire Column

#### 5. Depth #1:

Depth (Side #1) of the Fire Column





#### 6. Height #1:

Height (Side #1) of the Fire Column



## 7. Top Depth:

Top Depth of the Fire Column





8. Top Width:

Top Width of the Fire Column