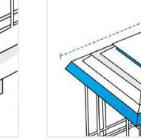

## 7. Top Depth:

Top Depth of the Fire Column

8. Top Width:

Top Width of the Fire Column