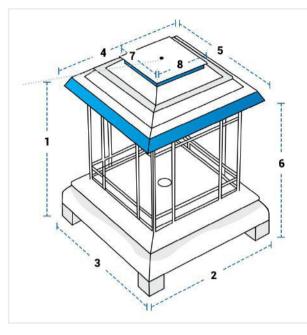

## Measurement (Inches)

1. Total Height

2. Bottom Width

ridiii

3. Bottom Depth

4. Width #1

6. Height #1

7. Top Depth

5. Depth #1

8. Top Width

## 1. Total Height:

Total Height of the Fire Column

Bottom Width of the Fire Column

#### 3. Bottom Depth:

Bottom Depth of the Fire Column

#### 4. Width #1:

Width (Side #1) of the Fire Column

#### 5. Depth #1:

Depth (Side #1) of the Fire Column

#### 6. Height #1:

Height (Side #1) of the Fire Column

## 7. Top Depth:

Top Depth of the Fire Column

8. Top Width:

Top Width of the Fire Column