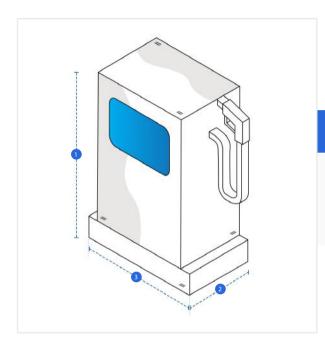

## **Measurement (Inches)**

1. Height

2. Depth

3. Width

#### 1. Height:

Height of the Gas Station Pump

#### 2. Depth:

Depth of the Gas Station Pump

#### 3. Width:

Width of the Gas Station Pump

We encourage you to upload the image of the article you need the cover for - this helps our team ensure covers are designed keeping your requirements in mind.