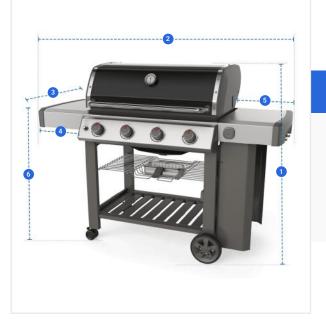

## How to Measure Grill Cover for Weber Genesis II E-410 Gas Grill

## **Measurement Instruction**

- Give exact measurement from edge to edge.
- The height dimensions will remain same as provided by you.

## ✓ We add 1" to 2" leeway on the given width/depth for easy pull-in and pull-out.

elf

2. Width 4. Left Shelf Width 6. Shelf to Ground

1. Height: Height of the Grill Cover for Weber Genesis II E-410 Gas Grill

2. Width: Width of the Grill Cover for Weber Genesis II E-410 Gas Grill

**3. Depth:** Depth of the Grill Cover for Weber Genesis II E-410 Gas Grill

**4. Left Shelf Width:** Left Shelf Width of the Grill Cover for Weber Genesis II E-410 Gas Grill

5. Right Shelf Width: Right Shelf Width of the Grill Cover for Weber Genesis II E-410 Gas Grill

6. Shelf to Ground: Shelf to Ground of the Grill Cover for Weber Genesis II E-410 Gas Grill

We encourage you to upload the image of the article you need the cover for - this helps our team ensure covers are designed keeping your requirements in mind.