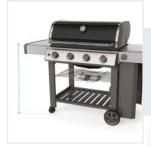

## How to Measure Grill Cover for Weber Genesis II E-410 Gas Grill

## ✓ We add 1" to 2" leeway on the given width/depth for easy pull-in and pull-out.

elf

2. Width 4. Left Shelf Width 6. Shelf to Ground

1. Height: Height of the Grill Cover for Weber Genesis II E-410 Gas Grill

2. Width: Width of the Grill Cover for Weber Genesis II E-410 Gas Grill

**3. Depth:** Depth of the Grill Cover for Weber Genesis II E-410 Gas Grill

**4. Left Shelf Width:** Left Shelf Width of the Grill Cover for Weber Genesis II E-410 Gas Grill

5. Right Shelf Width: Right Shelf Width of the Grill Cover for Weber Genesis II E-410 Gas Grill

6. Shelf to Ground: Shelf to Ground of the Grill Cover for Weber Genesis II E-410 Gas Grill

We encourage you to upload the image of the article you need the cover for - this helps our team ensure covers are designed keeping your requirements in mind.