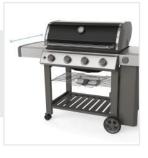

## How to Measure Grill Cover for Weber Genesis II E-410 Gas Grill

## ✓ We add 1" to 2" leeway on the given width/depth for easy pull-in and pull-out.

elf

2. Width 4. Left Shelf Width 6. Shelf to Ground

1. Height: Height of the Grill Cover for Weber Genesis II E-410 Gas Grill

2. Width: Width of the Grill Cover for Weber Genesis II E-410 Gas Grill

**3. Depth:** Depth of the Grill Cover for Weber Genesis II E-410 Gas Grill

**4. Left Shelf Width:** Left Shelf Width of the Grill Cover for Weber Genesis II E-410 Gas Grill

5. Right Shelf Width: Right Shelf Width of the Grill Cover for Weber Genesis II E-410 Gas Grill

6. Shelf to Ground: Shelf to Ground of the Grill Cover for Weber Genesis II E-410 Gas Grill

We encourage you to upload the image of the article you need the cover for - this helps our team ensure covers are designed keeping your requirements in mind.