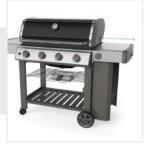

## How to Measure Grill Cover for Weber Genesis II E-410 Gas Grill

## ✓ We add 1" to 2" leeway on the given width/depth for easy pull-in and pull-out.

elf

2. Width 4. Left Shelf Width 6. Shelf to Ground

1. Height: Height of the Grill Cover for Weber Genesis II E-410 Gas Grill

2. Width: Width of the Grill Cover for Weber Genesis II E-410 Gas Grill

**3. Depth:** Depth of the Grill Cover for Weber Genesis II E-410 Gas Grill

**4. Left Shelf Width:** Left Shelf Width of the Grill Cover for Weber Genesis II E-410 Gas Grill

5. Right Shelf Width: Right Shelf Width of the Grill Cover for Weber Genesis II E-410 Gas Grill

6. Shelf to Ground: Shelf to Ground of the Grill Cover for Weber Genesis II E-410 Gas Grill

We encourage you to upload the image of the article you need the cover for - this helps our team ensure covers are designed keeping your requirements in mind.