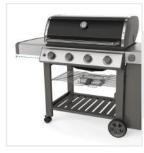

## How to Measure Grill Cover for Weber Genesis II E-410 Gas Grill

## ✓ We add 1" to 2" leeway on the given width/depth for easy pull-in and pull-out.

elf

2. Width 4. Left Shelf Width 6. Shelf to Ground

1. Height: Height of the Grill Cover for Weber Genesis II E-410 Gas Grill

2. Width: Width of the Grill Cover for Weber Genesis II E-410 Gas Grill

**3. Depth:** Depth of the Grill Cover for Weber Genesis II E-410 Gas Grill

**4. Left Shelf Width:** Left Shelf Width of the Grill Cover for Weber Genesis II E-410 Gas Grill

5. Right Shelf Width: Right Shelf Width of the Grill Cover for Weber Genesis II E-410 Gas Grill

6. Shelf to Ground: Shelf to Ground of the Grill Cover for Weber Genesis II E-410 Gas Grill

We encourage you to upload the image of the article you need the cover for - this helps our team ensure covers are designed keeping your requirements in mind.