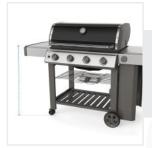

## How to Measure Grill Cover for Weber Genesis II E-435 Gas Grill

## ✓ We add 1" to 2" leeway on the given width/depth for easy pull-in and pull-out.

Width
Left Shelf Width
Shelf to Ground

1. Height: Height of the Grill Cover for Weber Genesis II E-435 Gas Grill

2. Width: Width of the Grill Cover for Weber Genesis II E-435 Gas Grill

**3. Depth:** Depth of the Grill Cover for Weber Genesis II E-435 Gas Grill

**4. Left Shelf Width:** Left Shelf Width of the Grill Cover for Weber Genesis II E-435 Gas Grill

5. Right Shelf Width: Right Shelf Width of the Grill Cover for Weber Genesis II E-435 Gas Grill

6. Shelf to Ground: Shelf to Ground of the Grill Cover for Weber Genesis II E-435 Gas Grill

We encourage you to upload the image of the article you need the cover for - this helps our team ensure covers are designed keeping your requirements in mind.