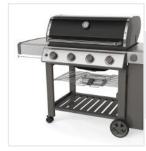

## How to Measure Grill Cover for Weber Genesis II E-435 Gas Grill

## ✓ We add 1" to 2" leeway on the given width/depth for easy pull-in and pull-out.

Width
Left Shelf Width
Shelf to Ground

1. Height: Height of the Grill Cover for Weber Genesis II E-435 Gas Grill

2. Width: Width of the Grill Cover for Weber Genesis II E-435 Gas Grill

**3. Depth:** Depth of the Grill Cover for Weber Genesis II E-435 Gas Grill

**4. Left Shelf Width:** Left Shelf Width of the Grill Cover for Weber Genesis II E-435 Gas Grill

5. Right Shelf Width: Right Shelf Width of the Grill Cover for Weber Genesis II E-435 Gas Grill

6. Shelf to Ground: Shelf to Ground of the Grill Cover for Weber Genesis II E-435 Gas Grill

We encourage you to upload the image of the article you need the cover for - this helps our team ensure covers are designed keeping your requirements in mind.