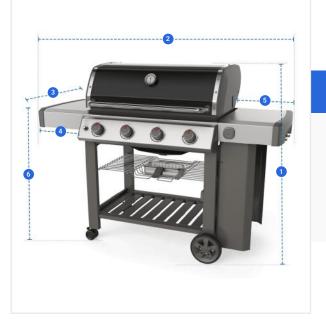

## ✓ We add 1" to 2" leeway on the given width/depth for easy pull-in and pull-out.

Width
Left Shelf Width
Shelf to Ground

1. Height: Height of the Grill Cover for Weber Genesis II E-435 Gas Grill

2. Width: Width of the Grill Cover for Weber Genesis II E-435 Gas Grill

**3. Depth:** Depth of the Grill Cover for Weber Genesis II E-435 Gas Grill

**4. Left Shelf Width:** Left Shelf Width of the Grill Cover for Weber Genesis II E-435 Gas Grill

5. Right Shelf Width: Right Shelf Width of the Grill Cover for Weber Genesis II E-435 Gas Grill

6. Shelf to Ground: Shelf to Ground of the Grill Cover for Weber Genesis II E-435 Gas Grill

We encourage you to upload the image of the article you need the cover for - this helps our team ensure covers are designed keeping your requirements in mind.