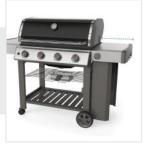

## How to Measure Grill Cover for Weber Genesis II E-435 Gas Grill

## ✓ We add 1" to 2" leeway on the given width/depth for easy pull-in and pull-out.

Width
Left Shelf Width
Shelf to Ground

1. Height: Height of the Grill Cover for Weber Genesis II E-435 Gas Grill

2. Width: Width of the Grill Cover for Weber Genesis II E-435 Gas Grill

**3. Depth:** Depth of the Grill Cover for Weber Genesis II E-435 Gas Grill

**4. Left Shelf Width:** Left Shelf Width of the Grill Cover for Weber Genesis II E-435 Gas Grill

5. Right Shelf Width: Right Shelf Width of the Grill Cover for Weber Genesis II E-435 Gas Grill

6. Shelf to Ground: Shelf to Ground of the Grill Cover for Weber Genesis II E-435 Gas Grill

We encourage you to upload the image of the article you need the cover for - this helps our team ensure covers are designed keeping your requirements in mind.