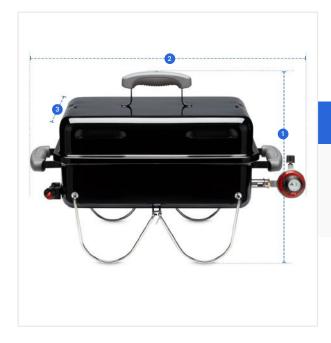

# How to Measure Grill Cover for Weber Go-Anywhere Gas Grill

### **Measurement Instruction**

- ✓ Give exact measurement from edge to edge.
- ✓ We add 1" to 2" leeway on the given width/depth for easy pull-in and pull-out.
- ✓ The height dimensions will remain same as provided by you.

# **Measurement (Inches)**

1. Height

2. Width

3. Depth

## 1. Height:

Height of the Grill Cover for Weber Go-Anywhere Gas Grill

#### 2. Width:

Width of the Grill Cover for Weber Go-Anywhere Gas Grill

#### 3. Depth

Depth of the Grill Cover for Weber Go-Anywhere Gas Grill

We encourage you to upload the image of the article you need the cover for - this helps our team ensure covers are designed keeping your requirements in mind.