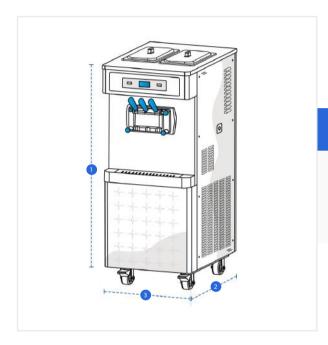

## **Measurement (Inches)**

1. Height

2. Depth

3. Width

#### 1. Height:

Height of the Ice Cream Machine

#### 2. Depth:

Depth of the Ice Cream Machine

#### 3. Width:

Width of the Ice Cream Machine

We encourage you to upload the image of the article you need the cover for - this helps our team ensure covers are designed keeping your requirements in mind.