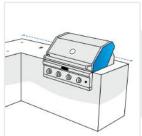

#### 7. Grill Hood Width:

Width of the Grill Hood

#### 8. Grill Hood Height:

Height of the Grill hood from Kitchen Table