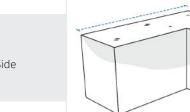

#### 6. Back Right Width:

Back Width of Kitchen - Right Side

5. Back Left Width:

Back Width of Kitchen - Left Side