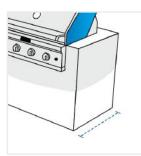

0. Counter Edge to Grill
- 12. Right Depth



#### 1. Front Right Width:

Front width of the Kitchen - Right side







#### 2. Front Left Width:

Front width of the Kitchen - Left side



Depth of Kitchen - Left Side





#### 4. Height:

Height of the Kitchen (Excluding Grill hood - Only Kitchen Table)





#### 6. Back Right Width:

Back Width of Kitchen - Right Side

5. Back Left Width:

Back Width of Kitchen - Left Side



#### 7. Grill Hood Width:

Width of the Grill Hood



# 8. He

#### 8. Grill Hood Height:

Height of the Grill hood from Kitchen Table

# 9. Grill Hood Depth Incl Handle & Burner Knobs:

Grill Hood Depth Incl Handle & Burner Knobs





#### 10. Counter Edge to Grill:

Counter Edge to Grill

#### 11. Corner to Grill:

Distance between Right end of table to Grill





### 12. Right Depth:

Depth of Kitchen - Right Side