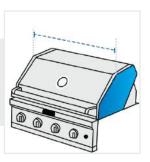

ven width/depth for easy pull-in and pull-out.



## **Measurement (Inches)**

- 1. Front Right Width
- 3. Left Depth
- 5. Back Left Width
- 7. Grill Hood Width
- 9. Grill Hood Depth Incl Handle & Burner Knobs
- 11. Corner to Grill

- 2. Front Left Width
- 4. Height
- 6. Back Right Width
- 8. Grill Hood Height
- 10. Counter Edge to Grill
- 12. Right Depth



#### 1. Front Right Width:

Front width of the Kitchen - Right side







#### 2. Front Left Width:

Front width of the Kitchen - Left side



Depth of Kitchen - Left Side





#### 4. Height:

Height of the Kitchen (Excluding Grill hood - Only Kitchen Table)





#### 6. Back Right Width:

Back Width of Kitchen - Right Side

5. Back Left Width:

Back Width of Kitchen - Left Side



#### 7. Grill Hood Width:

Width of the Grill Hood



# 8. He

#### 8. Grill Hood Height:

Height of the Grill hood from Kitchen Table

# 9. Grill Hood Depth Incl Handle & Burner Knobs:

Grill Hood Depth Incl Handle & Burner Knobs





#### 10. Counter Edge to Grill:

Counter Edge to Grill

#### 11. Corner to Grill:

Distance between Right end of table to Grill





### 12. Right Depth:

Depth of Kitchen - Right Side