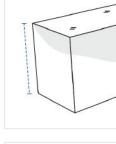

#### 4. Height:

Height of the Kitchen (Excluding Grill hood - Only Kitchen Table)