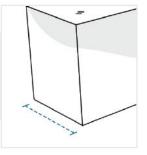

#### 2. Front Left Width:

Front width of the Kitchen - Left side

Depth of Kitchen - Left Side