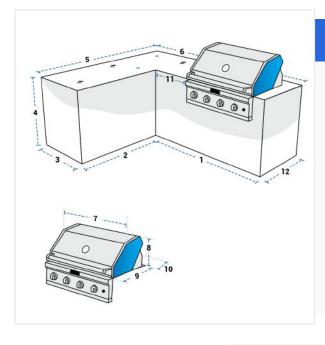

## **Measurement (Inches)**

- 1. Front Right Width
- 3. Left Depth
- 5. Back Left Width
- 7. Grill Hood Width
- 9. Grill Hood Depth Incl Handle & Burner Knobs
- 11. Corner to Grill

- 2. Front Left Width
- 4. Height
- 6. Back Right Width
- 8. Grill Hood Height
- 10. Counter Edge to Grill
- 12. Right Depth

#### 1. Front Right Width:

Front width of the Kitchen - Right side

#### 2. Front Left Width:

Front width of the Kitchen - Left side

Depth of Kitchen - Left Side

#### 4. Height:

Height of the Kitchen (Excluding Grill hood - Only Kitchen Table)

#### 6. Back Right Width:

Back Width of Kitchen - Right Side

5. Back Left Width:

Back Width of Kitchen - Left Side

#### 7. Grill Hood Width:

Width of the Grill Hood

#### 8. Grill Hood Height:

Height of the Grill hood from Kitchen Table

# 9. Grill Hood Depth Incl Handle & Burner Knobs:

Grill Hood Depth Incl Handle & Burner Knobs

#### 10. Counter Edge to Grill:

Counter Edge to Grill

#### 11. Corner to Grill:

Distance between Right end of table to Grill

### 12. Right Depth:

Depth of Kitchen - Right Side