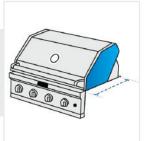

th Incl Handle & Burner Knobs
- 11. Corner to Grill

- 2. Front Left Width
- 4. Height
- 6. Back Right Width
- 8. Grill Hood Height
- 10. Counter Edge to Grill
- 12. Right Depth



#### 1. Front Right Width:

Front width of the Kitchen - Right side







#### 2. Front Left Width:

Front width of the Kitchen - Left side



Depth of Kitchen - Left Side





#### 4. Height:

Height of the Kitchen (Excluding Grill hood - Only Kitchen Table)





#### 6. Back Right Width:

Back Width of Kitchen - Right Side

5. Back Left Width:

Back Width of Kitchen - Left Side



#### 7. Grill Hood Width:

Width of the Grill Hood



# 8. He

#### 8. Grill Hood Height:

Height of the Grill hood from Kitchen Table

# 9. Grill Hood Depth Incl Handle & Burner Knobs:

Grill Hood Depth Incl Handle & Burner Knobs





#### 10. Counter Edge to Grill:

Counter Edge to Grill

#### 11. Corner to Grill:

Distance between Right end of table to Grill





### 12. Right Depth:

Depth of Kitchen - Right Side