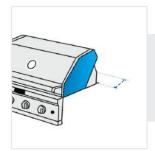

# 9. Grill Hood Depth Incl Handle & Burner Knobs:

Grill Hood Depth Incl Handle & Burner Knobs