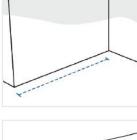

## How to Measure L-shaped Island Kitchen Covers - Right

#### **Measurement Instruction**

- Give exact measurement from edge to edge.
- ✓ The height dimensions will remain same as provided by you.
- ✓ We add 1" to 2" leeway on the given width/depth for easy pull-in and pull-out.



## **Measurement (Inches)**

- 1. Front Right Width
- 3. Left Depth
- 5. Back Left Width
- 7. Grill Hood Width
- 9. Grill Hood Depth Incl Handle & Burner Knobs
- 11. Corner to Grill

- 2. Front Left Width
- 4. Height
- 6. Back Right Width
- 8. Grill Hood Height
- 10. Counter Edge to Grill
- 12. Right Depth



#### 1. Front Right Width:

Front width of the Kitchen - Right side







#### 2. Front Left Width:

Front width of the Kitchen - Left side



Depth of Kitchen - Left Side





#### 4. Height:

Height of the Kitchen (Excluding Grill hood - Only Kitchen Table)





#### 6. Back Right Width:

Back Width of Kitchen - Right Side

5. Back Left Width:

Back Width of Kitchen - Left Side



#### 7. Grill Hood Width:

Width of the Grill Hood



# 8. He

#### 8. Grill Hood Height:

Height of the Grill hood from Kitchen Table

# 9. Grill Hood Depth Incl Handle & Burner Knobs:

Grill Hood Depth Incl Handle & Burner Knobs





#### 10. Counter Edge to Grill:

Counter Edge to Grill

#### 11. Corner to Grill:

Distance between Right end of table to Grill





### 12. Right Depth:

Depth of Kitchen - Right Side