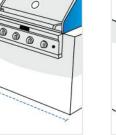

## How to Measure L-shaped Island Kitchen Covers - Right

#### **Measurement Instruction**

- Give exact measurement from edge to edge.
- ✓ The height dimensions will remain same as provided by you.
- ✓ We add 1" to 2" leeway on the given width/depth for easy pull-in and pull-out.



## **Measurement (Inches)**

- 1. Front Right Width
- 3. Left Depth
- 5. Back Left Width
- 7. Grill Hood Width
- 9. Grill Hood Depth Incl Handle & Burner Knobs
- 11. Corner to Grill

- 2. Front Left Width
- 4. Height
- 6. Back Right Width
- 8. Grill Hood Height
- 10. Counter Edge to Grill
- 12. Right Depth



#### 1. Front Right Width:

Front width of the Kitchen - Right side







#### 2. Front Left Width:

Front width of the Kitchen - Left side



Depth of Kitchen - Left Side





#### 4. Height:

Height of the Kitchen (Excluding Grill hood - Only Kitchen Table)





#### 6. Back Right Width:

Back Width of Kitchen - Right Side

5. Back Left Width:

Back Width of Kitchen - Left Side



#### 7. Grill Hood Width:

Width of the Grill Hood



# 8. He

#### 8. Grill Hood Height:

Height of the Grill hood from Kitchen Table

# 9. Grill Hood Depth Incl Handle & Burner Knobs:

Grill Hood Depth Incl Handle & Burner Knobs





#### 10. Counter Edge to Grill:

Counter Edge to Grill

#### 11. Corner to Grill:

Distance between Right end of table to Grill





### 12. Right Depth:

Depth of Kitchen - Right Side