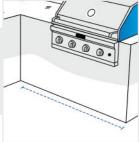

#### 10. Counter Edge to Grill:

Counter Edge to Grill

#### 11. Corner to Grill:

Distance between Right end of table to Grill