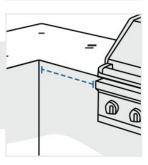

#### 4. Height:

Height of the Kitchen (Excluding Grill hood - Only Kitchen Table)