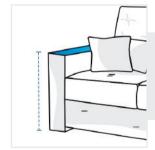

## **Measurement (Inches)**

1. Height

2. Width

3. Depth

arm rest

5. Height without

4. Front Height

#### 1. Height:

Height of Left Arm Loveseat (Including back)