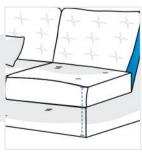

## **Measurement (Inches)**

1. Height

2. Width

3. Depth

arm rest

5. Height without

4. Front Height

#### 4. Front Height:

Front Height of Left Arm Loveseat

### 5. Height without arm rest:

Height without arm rest of Left Arm Loveseat

We encourage you to upload the image of the article you need the cover for - this helps our team ensure covers are designed keeping your requirements in mind.