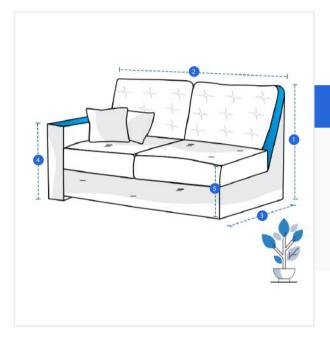

## **Measurement (Inches)**

1. Height

2. Width

3. Depth

arm rest

5. Height without

4. Front Height

#### 1. Height:

Height of Left Arm Loveseat (Including back)

#### 2. Width:

Width of Left Arm Loveseat

Depth of Left Arm Loveseat

#### 4. Front Height:

Front Height of Left Arm Loveseat

### 5. Height without arm rest:

Height without arm rest of Left Arm Loveseat

We encourage you to upload the image of the article you need the cover for - this helps our team ensure covers are designed keeping your requirements in mind.