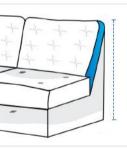

### 5. Height without arm rest:

Height without arm rest of Left Arm Loveseat

We encourage you to upload the image of the article you need the cover for - this helps our team ensure covers are designed keeping your requirements in mind.