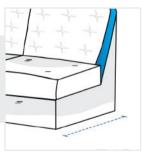

# **How to Measure Left Arm Loveseat Covers**

#### **Measurement Instruction**

- Give exact measurement from edge to edge.
- ✓ We add 1" to 2" leeway on the given width/depth for easy pull-in and pull-out.
- The height dimensions will remain same as provided by you.



## **Measurement (Inches)**

1. Height

2. Width

3. Depth

arm rest

5. Height without

4. Front Height

#### 1. Height:

Height of Left Arm Loveseat (Including back)





#### 2. Width:

Width of Left Arm Loveseat



Depth of Left Arm Loveseat





#### 4. Front Height:

Front Height of Left Arm Loveseat

### 5. Height without arm rest:

Height without arm rest of Left Arm Loveseat



We encourage you to upload the image of the article you need the cover for - this helps our team ensure covers are designed keeping your requirements in mind.