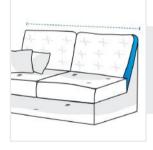

# **How to Measure Left Arm Loveseat Covers**

#### **Measurement Instruction**

- Give exact measurement from edge to edge.
- ✓ We add 1" to 2" leeway on the given width/depth for easy pull-in and pull-out.
- The height dimensions will remain same as provided by you.



## **Measurement (Inches)**

1. Height

2. Width

3. Depth

arm rest

5. Height without

4. Front Height

#### 1. Height:

Height of Left Arm Loveseat (Including back)





#### 2. Width:

Width of Left Arm Loveseat



Depth of Left Arm Loveseat





#### 4. Front Height:

Front Height of Left Arm Loveseat

### 5. Height without arm rest:

Height without arm rest of Left Arm Loveseat



We encourage you to upload the image of the article you need the cover for - this helps our team ensure covers are designed keeping your requirements in mind.