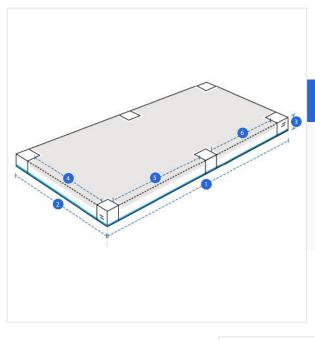

## **Measurement (Inches)**

- 1. Total Length
- 3. Height
- 5. Length Betwee 2 Poles - A

- 2. Total Width
- 4. Width Betweer
- 2 Poles
- 6. Length Betwee 2 Poles - B

#### 1. Total Length:

Total Length of the Mesh Custom Sandbox Covers

#### 2. Total Width:

Total Width of the Mesh Custom Sandbox Covers

Height of the Mesh Custom Sandbox Covers

### 4. Width Between 2 Poles:

Width Between 2 Poles of the Mesh Custom Sandbox Covers

**5. Length Between 2 Poles - A:** Length Between 2 Poles - A of the Mesh Custom Sandbox Covers

**6. Length Between 2 Poles - B:**Length Between 2 Poles - B of the

Length Between 2 Poles - B of the Mesh Custom Sandbox Covers

We encourage you to upload the image of the article you need the cover for - this helps our team ensure covers are designed keeping your requirements in mind.