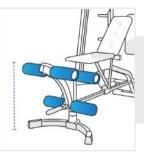

    5. Total Width

    6. Upper Top

    Depth

**1. Height:** Height of the Multi-Gym Equipment

**3. Depth:** Depth of the Multi-Gym Equipment

**5. Total Width:** Total Width of the Multi-Gym Equipment

**2. Width:** Width of the Multi-Gym Equipment

**4. Front Height:** Front Height of the Multi-Gym Equipment

We encourage you to upload the image of the article you need the cover for - this helps our team ensure covers are designed keeping your requirements in mind.