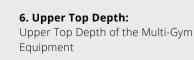

    5. Total Width

    6. Upper Top

    Depth

**1. Height:** Height of the Multi-Gym Equipment

**3. Depth:** Depth of the Multi-Gym Equipment

**5. Total Width:** Total Width of the Multi-Gym Equipment

**2. Width:** Width of the Multi-Gym Equipment