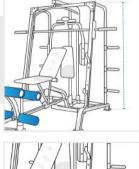

## **Measurement Instruction**

- Give exact measurement from edge to edge.
- The height dimensions will remain same as provided by you.
  - Measurement (Inches)

    1. Height

    2. Width

    3. Depth

    4. Front Height

    5. Total Width

    6. Upper Top

    Depth

**1. Height:** Height of the Multi-Gym Equipment

**3. Depth:** Depth of the Multi-Gym Equipment

**5. Total Width:** Total Width of the Multi-Gym Equipment

**2. Width:** Width of the Multi-Gym Equipment

**4. Front Height:** Front Height of the Multi-Gym Equipment

We encourage you to upload the image of the article you need the cover for - this helps our team ensure covers are designed keeping your requirements in mind.