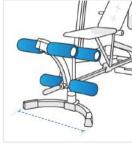

    5. Total Width

    6. Upper Top

    Depth

**1. Height:** Height of the Multi-Gym Equipment

**3. Depth:** Depth of the Multi-Gym Equipment

**5. Total Width:** Total Width of the Multi-Gym Equipment

**2. Width:** Width of the Multi-Gym Equipment