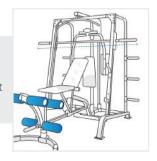

    5. Total Width

    6. Upper Top

    Depth

**1. Height:** Height of the Multi-Gym Equipment

**3. Depth:** Depth of the Multi-Gym Equipment

**5. Total Width:** Total Width of the Multi-Gym Equipment

**2. Width:** Width of the Multi-Gym Equipment