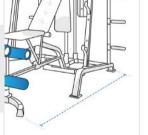

    5. Total Width

    6. Upper Top

    Depth

**1. Height:** Height of the Multi-Gym Equipment

**3. Depth:** Depth of the Multi-Gym Equipment

**5. Total Width:** Total Width of the Multi-Gym Equipment

**2. Width:** Width of the Multi-Gym Equipment