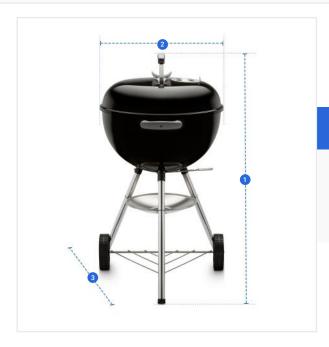

## **Measurement (Inches)**

1. Height

2. Width

3. Depth

### 1. Height:

Height of the Grill Cover for Weber Original Kettle Charcoal Grill 18"

### 2. Width:

Width of the Grill Cover for Weber Original Kettle Charcoal Grill 18"

#### 3. Depth:

Depth of the Grill Cover for Weber Original Kettle Charcoal Grill 18"

We encourage you to upload the image of the article you need the cover for - this helps our team ensure covers are designed keeping your requirements in mind.