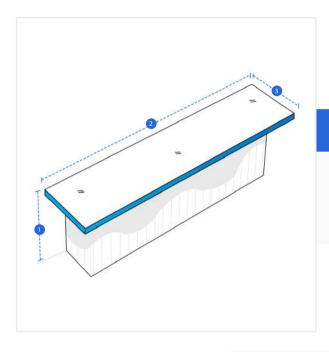

## **Measurement (Inches)**

- 1. Height

- 2. Width

3. Depth

#### 1. Height:

Height of the Outdoor Bar Island

#### 2. Width:

Width of the Outdoor Bar Island

### 3. Depth:

Depth of the Outdoor Bar Island

We encourage you to upload the image of the article you need the cover for - this helps our team ensure covers are designed keeping your requirements in mind.