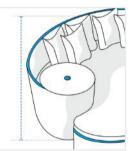

# **How to Measure Outdoor Daybed Covers - Design 10**

## **Measurement Instruction**

- Give exact measurement from edge to edge.
- The height dimensions will remain same as provided by you.
- ✓ We add 1" to 2" leeway on the given width/depth for easy pull-in and pull-out.



# **Measurement (Inches)**

- 1. Back Height
- 2. Front Height

- 3. Total Depth
- 4. Total Width
- 5. Depth from back to armrest

## 1. Back Height:

Back Height of the Outdoor Daybed





#### 2. Front Height:

Front Height of the Outdoor Daybed

#### 3. Total Depth:

Total Depth of the Outdoor Daybed





#### 4. Total Width

Total Width of the Outdoor Daybed

### 5. Depth From Back to Armrest: Depth From back to armrest of the

Outdoor Daybed



We encourage you to upload the image of the article you need the cover for - this helps our team ensure covers are designed keeping your requirements in mind.