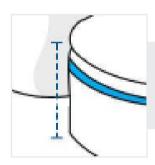

# **How to Measure Outdoor Daybed Covers - Design 10**

## **Measurement Instruction**

- Give exact measurement from edge to edge.
- The height dimensions will remain same as provided by you.
- ✓ We add 1" to 2" leeway on the given width/depth for easy pull-in and pull-out.



# **Measurement (Inches)**

- 1. Back Height
- 2. Front Height

- 3. Total Depth
- 4. Total Width
- 5. Depth from back to armrest

## 1. Back Height:

Back Height of the Outdoor Daybed





#### 2. Front Height:

Front Height of the Outdoor Daybed

#### 3. Total Depth:

Total Depth of the Outdoor Daybed





#### 4. Total Width

Total Width of the Outdoor Daybed

### 5. Depth From Back to Armrest: Depth From back to armrest of the

Outdoor Daybed



We encourage you to upload the image of the article you need the cover for - this helps our team ensure covers are designed keeping your requirements in mind.