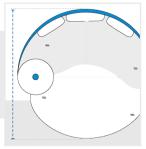

#### 3. Total Depth:

Total Depth of the Outdoor Daybed

#### 4. Total Width

Total Width of the Outdoor Daybed

### 5. Depth From Back to Armrest: Depth From back to armrest of the

Outdoor Daybed

We encourage you to upload the image of the article you need the cover for - this helps our team ensure covers are designed keeping your requirements in mind.