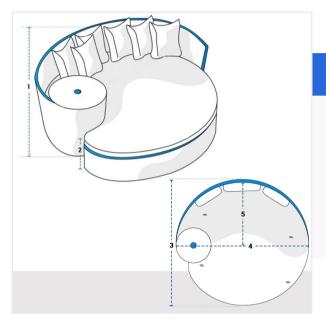

# **Measurement (Inches)**

- 1. Back Height
- 2. Front Height

- 3. Total Depth
- 4. Total Width
- 5. Depth from back to armrest

## 1. Back Height:

Back Height of the Outdoor Daybed

#### 2. Front Height:

Front Height of the Outdoor Daybed

#### 3. Total Depth:

Total Depth of the Outdoor Daybed

#### 4. Total Width

Total Width of the Outdoor Daybed

### 5. Depth From Back to Armrest: Depth From back to armrest of the

Outdoor Daybed

We encourage you to upload the image of the article you need the cover for - this helps our team ensure covers are designed keeping your requirements in mind.