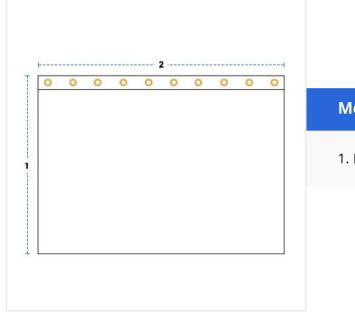

## **Measurement (Inches)**

1. Height

2. Width

### 1. Height:

Height of the Outdoor Insulated Curtains

### 2. Width: Width of th

Width of the Outdoor Insulated Curtains

We encourage you to upload the image of the article you need the cover for - this helps our team ensure covers are designed keeping your requirements in mind.