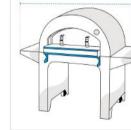

3. Depth: Depth of the Outdoor Pizza Oven

5. Height From Ground To Shelf: Height From Ground To Shelf

Width (#1)

4. Width #2: Width (Side #2)

**7. Left-Arm Width:** Left Arm Width

**8. Right-Arm Width:** Right Arm Width