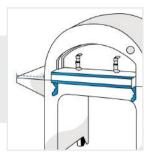

3. Depth: Depth of the Outdoor Pizza Oven

5. Height From Ground To Shelf: Height From Ground To Shelf

Width (#1)

4. Width #2: Width (Side #2)

**7. Left-Arm Width:** Left Arm Width

**8. Right-Arm Width:** Right Arm Width