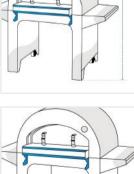

3. Depth: Depth of the Outdoor Pizza Oven

5. Height From Ground To Shelf: Height From Ground To Shelf

Width (#1)

4. Width #2: Width (Side #2)

**7. Left-Arm Width:** Left Arm Width

**8. Right-Arm Width:** Right Arm Width