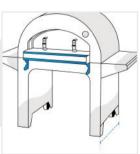

3. Depth: Depth of the Outdoor Pizza Oven

5. Height From Ground To Shelf: Height From Ground To Shelf

Width (#1)

4. Width #2: Width (Side #2)

**7. Left-Arm Width:** Left Arm Width

**8. Right-Arm Width:** Right Arm Width