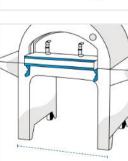

3. Depth: Depth of the Outdoor Pizza Oven

5. Height From Ground To Shelf: Height From Ground To Shelf

Width (#1)

4. Width #2: Width (Side #2)

**7. Left-Arm Width:** Left Arm Width

**8. Right-Arm Width:** Right Arm Width