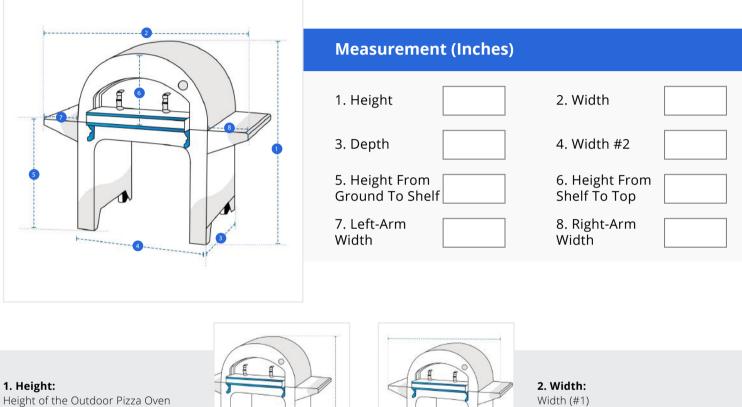

## How to Measure Outdoor Pizza Oven Covers

## **Measurement Instruction**

- Give exact measurement from edge to edge.
- ✓ We add 1" to 2" leeway on the given width/depth for easy pull-in and pull-out.
- The height dimensions will remain same as provided by you.

3. Depth: Depth of the Outdoor Pizza Oven

5. Height From Ground To Shelf: Height From Ground To Shelf

Width (#1)

4. Width #2: Width (Side #2)

**7. Left-Arm Width:** Left Arm Width

**8. Right-Arm Width:** Right Arm Width