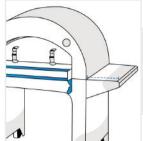

3. Depth: Depth of the Outdoor Pizza Oven

5. Height From Ground To Shelf: Height From Ground To Shelf

Width (#1)

4. Width #2: Width (Side #2)

**7. Left-Arm Width:** Left Arm Width

**8. Right-Arm Width:** Right Arm Width