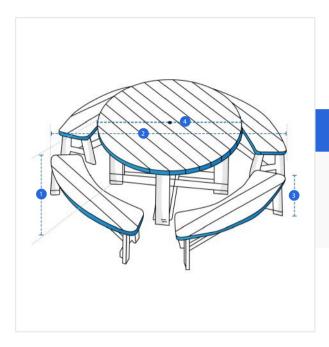

# **Measurement (Inches)**

1. Total Height

2. Total Width

3. Bench Height

4. Table Diameter

### 1. Total Height:

Total Height of the Picnic Table

#### 2. Total Width:

Total Width of the Picnic table

#### 3. Bench Height:

Height of the Bench

## 4. Table Diameter:

Diameter of the table

We encourage you to upload the image of the article you need the cover for - this helps our team ensure covers are designed keeping your requirements in mind.