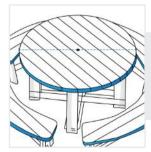

# **How to Measure Picnic Table Covers - Design 2**

# **Measurement (Inches)**

1. Total Height

2. Total Width

3. Bench Height

4. Table Diameter

### 1. Total Height:

Total Height of the Picnic Table

#### 2. Total Width:

Total Width of the Picnic table

#### 3. Bench Height:

Height of the Bench

## 4. Table Diameter:

Diameter of the table

We encourage you to upload the image of the article you need the cover for - this helps our team ensure covers are designed keeping your requirements in mind.