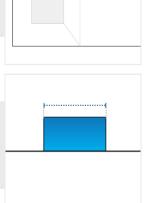

## 4. Step Length:

Step Length of the Pool Cover

## 5. Step Width:

Step Width of the Pool Cover

We encourage you to upload the image of the article you need the cover for - this helps our team ensure covers are designed keeping your requirements in mind.