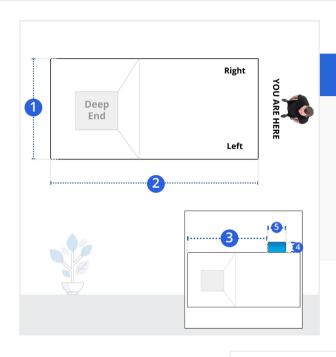

# How to Measure Rectangular Pool Cover - Left - Right Steps

#### **Measurement Instruction**

- Give exact measurement from edge to edge.
- ✓ We add 6" to 12" leeway on each side.

## **Measurement (Inches)**

1. Length

3. Width#1

- 2. Width
- 4. Step Length

5. Step Width

### 1. Length:

Length of the Pool Cover

#### 3. Width#1:

Width#1 of the Pool Cover

#### 2. Width:

Width of the Pool Cover

## 4. Step Length:

Step Length of the Pool Cover

## 5. Step Width:

Step Width of the Pool Cover

We encourage you to upload the image of the article you need the cover for - this helps our team ensure covers are designed keeping your requirements in mind.