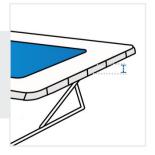

# **Measurement (Inches)**

- 1. Width
- 2. Depth

- 3. Width from left corner to leg
- 4. Width from right corner to leg

5. Height

### 5. Height:

Height of the Rectangular / Square Trampoline

We encourage you to upload the image of the article you need the cover for - this helps our team ensure covers are designed keeping your requirements in mind.