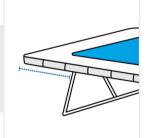

# How to Measure Rectangular / Square Trampoline Cover

### **Measurement Instruction**

- Give exact measurement from edge to edge.
- ✓ We add 1" to 2" leeway on the given width/depth for easy pull-in and pull-out.
- ✓ The height dimensions will remain same as provided by you.



# **Measurement (Inches)**

- 1. Width
- 2. Depth

- 3. Width from left corner to leg
- 4. Width from right corner to leg

5. Height



# 1. Width:

Width of the Rectangular / Square Trampoline



### 2. Depth:

Depth of the Rectangular / Square Trampoline



Width from left corner to leg of the Rectangular / Square Trampoline





## 4. Width from right corner to leg:

Width from right corner to leg of the Rectangular / Square Trampoline

### 5. Height:

Height of the Rectangular / Square Trampoline



We encourage you to upload the image of the article you need the cover for - this helps our team ensure covers are designed keeping your requirements in mind.