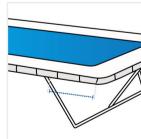

# **Measurement (Inches)**

- 1. Width
- 2. Depth

- 3. Width from left corner to leg
- 4. Width from right corner to leg

5. Height

# 1. Width:

Width of the Rectangular / Square Trampoline

### 2. Depth:

Depth of the Rectangular / Square Trampoline

Width from left corner to leg of the Rectangular / Square Trampoline

## 4. Width from right corner to leg:

Width from right corner to leg of the Rectangular / Square Trampoline