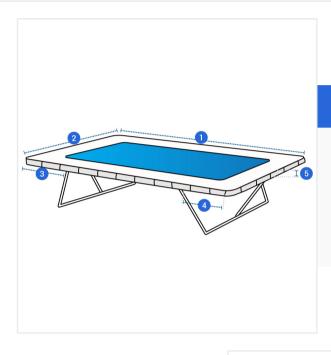

# **Measurement (Inches)**

- 1. Width
- 2. Depth

- 3. Width from left corner to leg
- 4. Width from right corner to leg

5. Height

# 1. Width:

Width of the Rectangular / Square Trampoline

### 2. Depth:

Depth of the Rectangular / Square Trampoline

Width from left corner to leg of the Rectangular / Square Trampoline

## 4. Width from right corner to leg:

Width from right corner to leg of the Rectangular / Square Trampoline

### 5. Height:

Height of the Rectangular / Square Trampoline

We encourage you to upload the image of the article you need the cover for - this helps our team ensure covers are designed keeping your requirements in mind.