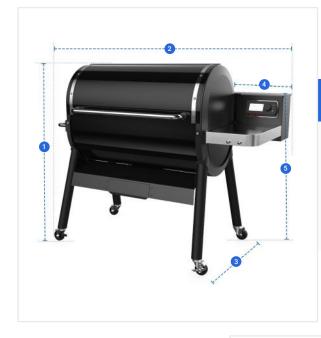

# **Measurement (Inches)**

1. Height

2. Width

3. Depth

4. Right Shelf Width

5. Shelf to Ground

## 1. Height:

Height of the Grill Cover for Weber SmokeFire EX6 Wood Fired Pellet Grill

#### 2. Width

Width of the Grill Cover for Weber SmokeFire EX6 Wood Fired Pellet Grill

#### 3. Depth:

Depth of the Grill Cover for Weber SmokeFire EX6 Wood Fired Pellet Grill

## 4. Right Shelf Width:

Right Shelf Width of the Grill Cover for Weber SmokeFire EX6 Wood Fired Pellet Grill

#### 5. Shelf to Ground:

Shelf to Ground of the Grill Cover for Weber SmokeFire EX6 Wood Fired Pellet Grill

We encourage you to upload the image of the article you need the cover for - this helps our team ensure covers are designed keeping your requirements in mind.