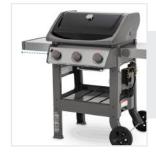

# How to Measure Grill Cover for Weber Spirit II E-310 Gas Grill

## 1. Height:

Height of the Grill Cover for Weber Spirit II E-310 Gas Grill

#### 2. Width:

Width of the Grill Cover for Weber Spirit II E-310 Gas Grill

Depth of the Grill Cover for Weber Spirit II E-310 Gas Grill

# 4. Left Shelf Width:

Left Shelf Width of the Grill Cover for Weber Spirit II E-310 Gas Grill

# 5. Right Shelf Width:

Right Shelf Width of the Grill Cover for Weber Spirit II E-310 Gas Grill

### 6. Shelf to Ground:

Shelf to Ground of the Grill Cover for Weber Spirit II E-310 Gas Grill

We encourage you to upload the image of the article you need the cover for - this helps our team ensure covers are designed keeping your requirements in mind.