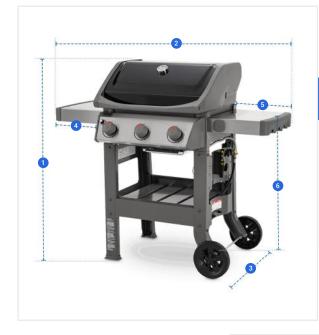

# How to Measure Grill Cover for Weber Spirit II E-310 Gas Grill

## **Measurement Instruction**

- Give exact measurement from edge to edge.
- ✓ We add 1" to 2" leeway on the given width/depth for easy pull-in and pull-out.
- ✓ The height dimensions will remain same as provided by you.

# **Measurement (Inches)**

1. Height

3. Depth

4. Left Shelf Width

2. Width

5. Right Shelf Width

6. Shelf to Ground

## 1. Height:

Height of the Grill Cover for Weber Spirit II E-310 Gas Grill

#### 2. Width:

Width of the Grill Cover for Weber Spirit II E-310 Gas Grill

Depth of the Grill Cover for Weber Spirit II E-310 Gas Grill

# 4. Left Shelf Width:

Left Shelf Width of the Grill Cover for Weber Spirit II E-310 Gas Grill

# 5. Right Shelf Width:

Right Shelf Width of the Grill Cover for Weber Spirit II E-310 Gas Grill

### 6. Shelf to Ground:

Shelf to Ground of the Grill Cover for Weber Spirit II E-310 Gas Grill

We encourage you to upload the image of the article you need the cover for - this helps our team ensure covers are designed keeping your requirements in mind.