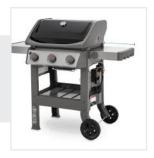

# How to Measure Grill Cover for Weber Spirit II E-310 Gas Grill

## 1. Height:

Height of the Grill Cover for Weber Spirit II E-310 Gas Grill

#### 2. Width:

Width of the Grill Cover for Weber Spirit II E-310 Gas Grill

Depth of the Grill Cover for Weber Spirit II E-310 Gas Grill

# 4. Left Shelf Width:

Left Shelf Width of the Grill Cover for Weber Spirit II E-310 Gas Grill

# 5. Right Shelf Width:

Right Shelf Width of the Grill Cover for Weber Spirit II E-310 Gas Grill

### 6. Shelf to Ground:

Shelf to Ground of the Grill Cover for Weber Spirit II E-310 Gas Grill

We encourage you to upload the image of the article you need the cover for - this helps our team ensure covers are designed keeping your requirements in mind.