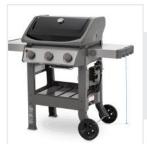

# How to Measure Grill Cover for Weber Spirit II E-310 Gas Grill

## 1. Height:

Height of the Grill Cover for Weber Spirit II E-310 Gas Grill

#### 2. Width:

Width of the Grill Cover for Weber Spirit II E-310 Gas Grill

Depth of the Grill Cover for Weber Spirit II E-310 Gas Grill

# 4. Left Shelf Width:

Left Shelf Width of the Grill Cover for Weber Spirit II E-310 Gas Grill

# 5. Right Shelf Width:

Right Shelf Width of the Grill Cover for Weber Spirit II E-310 Gas Grill

### 6. Shelf to Ground:

Shelf to Ground of the Grill Cover for Weber Spirit II E-310 Gas Grill

We encourage you to upload the image of the article you need the cover for - this helps our team ensure covers are designed keeping your requirements in mind.