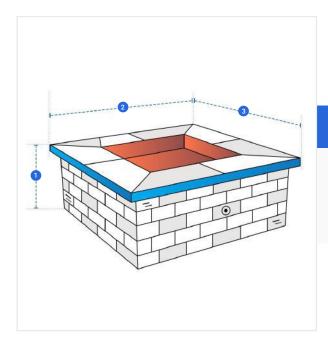

### **Measurement (Inches)**

1. Height

2. Width

3. Depth

## 1. Height:

Height of the Fire pit

**2. Width:** Width of the Fire pit

#### 3. Depth:

Depth of the Fire pit

We encourage you to upload the image of the article you need the cover for - this helps our team ensure covers are designed keeping your requirements in mind.