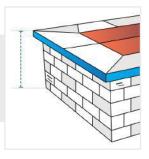

# **How to Measure Square Fire Pit Covers**

#### **Measurement Instruction**

- ✓ Give exact measurement from edge to edge.
- ✓ "We add upto 2" leeway on the given width/depth for easy pull-in and pull-out."
- $\ensuremath{\checkmark}$  The height dimensions will remain same as provided by you.



### **Measurement (Inches)**

1. Height

2. Width

3. Depth

## 1. Height:

Height of the Fire pit





**2. Width:** Width of the Fire pit

#### 3. Depth:

Depth of the Fire pit



We encourage you to upload the image of the article you need the cover for - this helps our team ensure covers are designed keeping your requirements in mind.