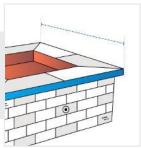

## 1. Height:

Height of the Fire pit

**2. Width:** Width of the Fire pit

#### 3. Depth:

Depth of the Fire pit

We encourage you to upload the image of the article you need the cover for - this helps our team ensure covers are designed keeping your requirements in mind.