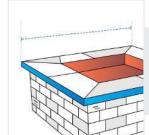

## 1. Height:

Height of the Fire pit

**2. Width:** Width of the Fire pit

#### 3. Depth:

Depth of the Fire pit

We encourage you to upload the image of the article you need the cover for - this helps our team ensure covers are designed keeping your requirements in mind.