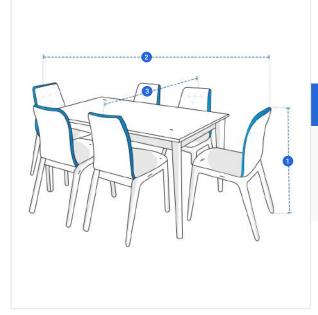

## Measurement (Inches)

| 1. | Height |  |
|----|--------|--|
| 3. | Depth  |  |

2. Width

✓ We add 1" to 2" leeway on the given width/depth for easy pull-in and pull-out.

**1. Height:** Height of the Chair / Table (which ever is higher)

**3. Depth:** Arrange the chairs and take the measurement of Depth

**2. Width:** Arrange the chairs and take the measurement of Width

We encourage you to upload the image of the article you need the cover for - this helps our team ensure covers are designed keeping your requirements in mind.